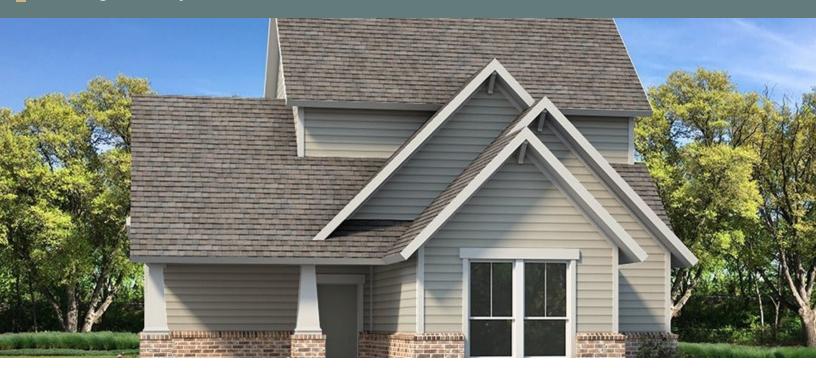

## **VICTORIA**

Young County , TX

## FROM \$350,700

The Victoria is a spacious two-story home with private living quarters upstairs and an open loft to let natural light permeate the family room below. The family room is open to the dining area and kitchen, which features an open counter with an eating bar, a small center work island, and a walk-in pantry. Tucked into the corner of the kitchen and dining area is a small utility room, which can exit to the optional 2-car garage. A powder room near the entrance and master suite with a large walk-in closet complete the ground floor.