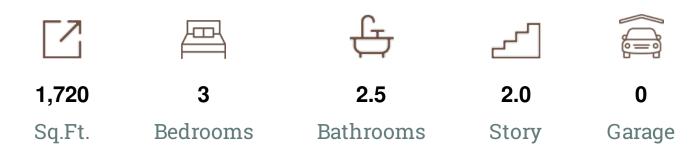

## FROM \$350,700

The Victoria is a spacious two-story home with private living quarters upstairs and an open loft to let natural light permeate the family room below. The family room is open to the dining area and kitchen, which features an open counter with an eating bar, a small center work island, and a walk-in pantry. Tucked into the corner of the kitchen and dining area is a small utility room, which can exit to the optional 2-car garage. A powder room near the entrance and master suite with a large walk-in closet complete the ground floor.