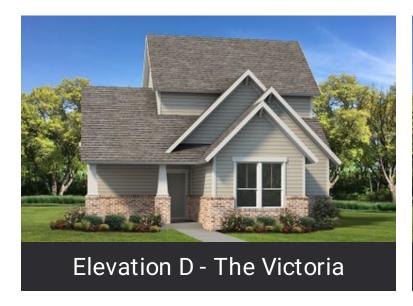

## **VICTORIA**

Young County , TX

## FROM \$350,700

The Victoria is a spacious two-story home with private living quarters upstairs and an open loft to let natural light permeate the family room below. The family room is open to the dining area and kitchen, which features an open counter with an eating bar, a small center work island, and a walk-in pantry. Tucked into the corner of the kitchen and dining area is a small utility room, which can exit to the optional 2-car garage. A powder room near the entrance and master suite with a large walk-in closet complete the ground floor.