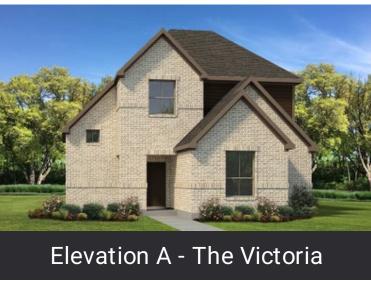

## **VICTORIA**

Young County , TX

## FROM \$350,700

The Victoria is a spacious two-story home with private living quarters upstairs and an open loft to let natural light permeate the family room below. The family room is open to the dining area and kitchen, which features an open counter with an eating bar, a small center work island, and a walk-in pantry. Tucked into the corner of the kitchen and dining area is a small utility room, which can exit to the optional 2-car garage. A powder room near the entrance and master suite with a large walk-in closet complete the ground floor.