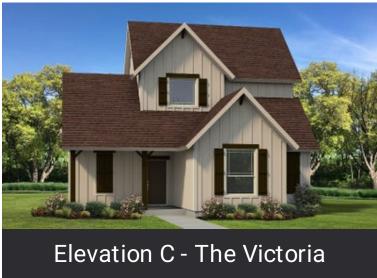

## **VICTORIA**

Young County , TX

## FROM \$350,700

The Victoria is a spacious two-story home with private living quarters upstairs and an open loft to let natural light permeate the family room below. The family room is open to the dining area and kitchen, which features an open counter with an eating bar, a small center work island, and a walk-in pantry. Tucked into the corner of the kitchen and dining area is a small utility room, which can exit to the optional 2-car garage. A powder room near the entrance and master suite with a large walk-in closet complete the ground floor.