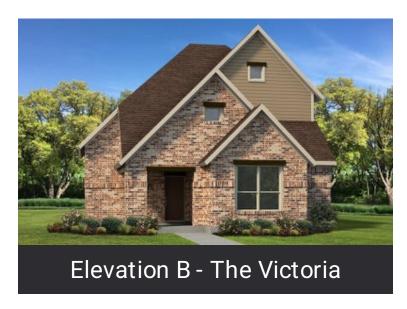

## **VICTORIA**

Young County , TX

## FROM \$350,700

The Victoria is a spacious two-story home with private living quarters upstairs and an open loft to let natural light permeate the family room below. The family room is open to the dining area and kitchen, which features an open counter with an eating bar, a small center work island, and a walk-in pantry. Tucked into the corner of the kitchen and dining area is a small utility room, which can exit to the optional 2-car garage. A powder room near the entrance and master suite with a large walk-in closet complete the ground floor.