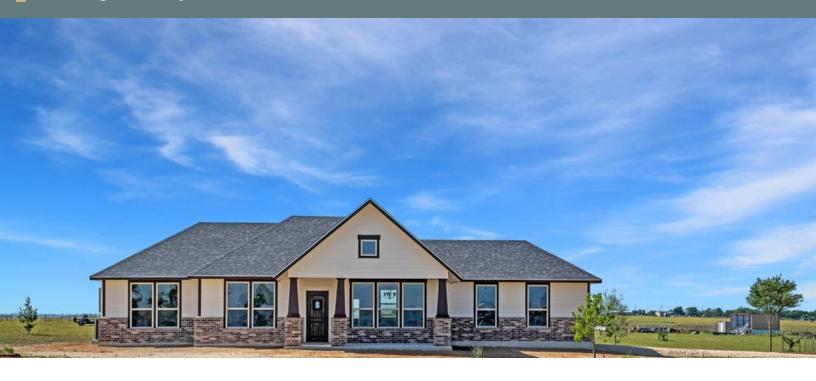

## FROM \$274,800

The Rio immediately opens into a spacious gathering area that includes a family room, kitchen, and dining area. The kitchen features an eating bar with open counter space overlooking the family room, a small work island, and a secluded walk-in pantry. The adjacent utility room also has space for a small chest freezer. A hallway extends passed the eating bar, leading to a bathroom, two bedrooms, and a master suite with a large walk-in closet. Customize this floor plan with various ceiling options, an attached garage, or an additional bedroom to make it truly yours.