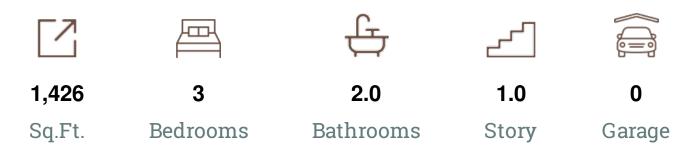

## FROM \$274,800

The Rio immediately opens into a spacious gathering area that includes a family room, kitchen, and dining area. The kitchen features an eating bar with open counter space overlooking the family room, a small work island, and a secluded walk-in pantry. The adjacent utility room also has space for a small chest freezer. A hallway extends passed the eating bar, leading to a bathroom, two bedrooms, and a master suite with a large walk-in closet. Customize this floor plan with various ceiling options, an attached garage, or an additional bedroom to make it truly yours.