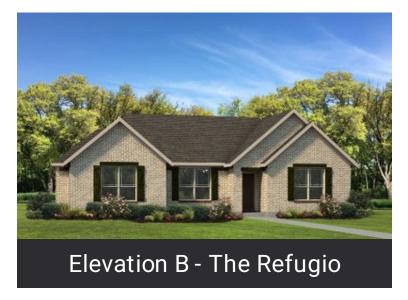

## **REFUGIO**

Young County , TX

## FROM \$291,600

The front entrance of the Refugio leads into a completely open space that includes the family room, kitchen, and dining area. The kitchen features an island with an eating bar and a walk-in pantry and is adjacent to the utility room. A short hallway from one side of the family room leads to the master suite with two walk-in closets in the bathroom. Two bedrooms and a full bathroom branch off from the opposite side of the family room to complete the split bedroom home design. Various customization options, like an attached garage, are available to make this home truly yours.