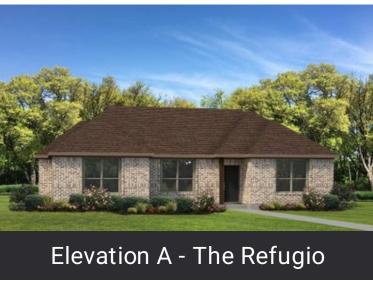

## **REFUGIO**

Young County , TX

## FROM \$291,600

The front entrance of the Refugio leads into a completely open space that includes the family room, kitchen, and dining area. The kitchen features an island with an eating bar and a walk-in pantry and is adjacent to the utility room. A short hallway from one side of the family room leads to the master suite with two walk-in closets in the bathroom. Two bedrooms and a full bathroom branch off from the opposite side of the family room to complete the split bedroom home design. Various customization options, like an attached garage, are available to make this home truly yours.