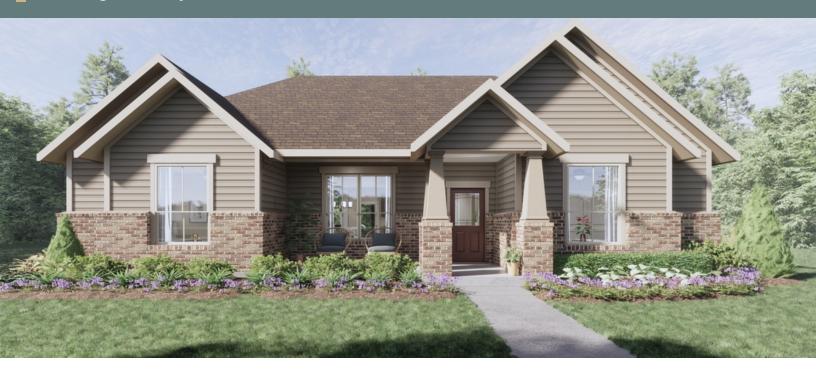

## **REFUGIO**

Young County , TX

## FROM \$291,600

The front entrance of the Refugio leads into a completely open space that includes the family room, kitchen, and dining area. The kitchen features an island with an eating bar and a walk-in pantry and is adjacent to the utility room. A short hallway from one side of the family room leads to the master suite with two walk-in closets in the bathroom. Two bedrooms and a full bathroom branch off from the opposite side of the family room to complete the split bedroom home design. Various customization options, like an attached garage, are available to make this home truly yours.