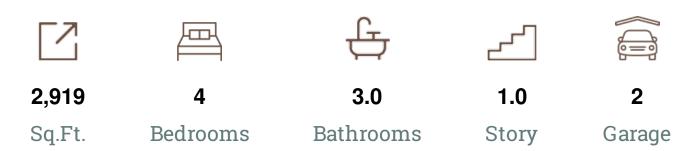

## FROM \$653,000

Growing and active families will find plenty of space and privacy in the La Salle. This sprawling home features three separated living quarters: a large master suite with plenty of walk-in closet space, a soaking tub, and double vanities; another smaller suite with a walk-in closet and full bathroom; and a pair of bedrooms with a shared full bathroom. The large kitchen, breakfast area, and family room make up the central gathering space, with a dedicated dining room near the front entrance. Covered porches create additional entertaining spaces at the front and rear, and an attached 2-car garage leads into a drop zone and utility room on the right.