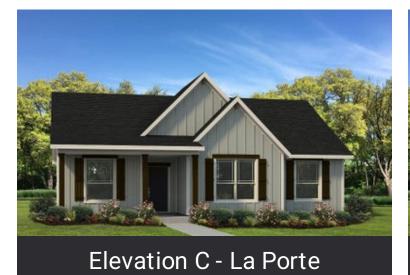

r door letting in plenty of light to brighten the space. The kitchen features a walk-in pantry, sink island with an eating bar, and a sizable breakfast corner. At the front end of the family room, a hallway branches off into a utility room, two bedrooms, and a full bathroom, while a master suite with a large walk-in closet sits at the rear.

## CONTACT US

## WWW.TILSONHOMES.COM



Tilson continuously improves home designs and reserves the right to modify home features and specifications without notice or obligation. Square footage is approximate and includes overall dimensions. Renderings are drawn to be substantially correct. Tilson standard features may vary by home design and/or location. Contact a Tilson Sales Associate for details. Current information as June 7, 2023, 9:57 a.m.









Elevation A - La Porte



## Elevation B - La Porte



#### Elevation D - La Porte

## CONTACT US

#### WWW.TILSONHOMES.COM



Tilson continuously improves home designs and reserves the right to modify home features and specifications without notice or obligation. Square footage is approximate and includes overall dimensions. Renderings are drawn to be substantially correct. Tilson standard features may vary by home design and/or location. Contact a Tilson Sales Associate for details. Current information as June 7, 2023, 9:57 a.m.

LA PORTE Wise County, TX



### Floorplan - La Porte



#### CONTACT US

#### WWW.TILSONHOMES.COM



Tilson continuously improves home designs and reserves the right to modify home features and specifications without notice or obligation. Square footage is a