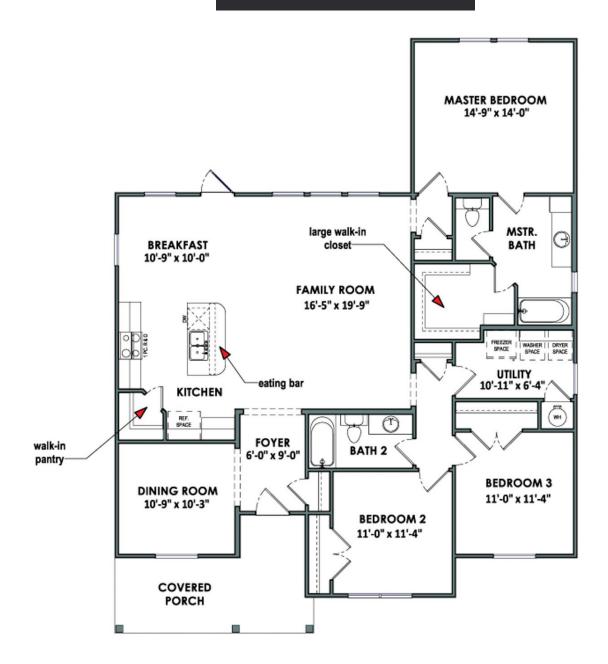

At the entrance of the La Porte, a modest foyer opens into a dining area on the left, a coat closet on the right, and the family room ahead. The family room and kitchen are open to each other, with a wall of windows and an exterior door letting in plenty of light to brighten the space. The kitchen features a walk-in pantry, sink island with an eating bar, and a sizable breakfast corner. At the front end of the family room, a hallway branches off into a utility room, two bedrooms, and a full bathroom, while a master suite with a large walk-in closet sits at the rear.

### Floorplan - La Porte