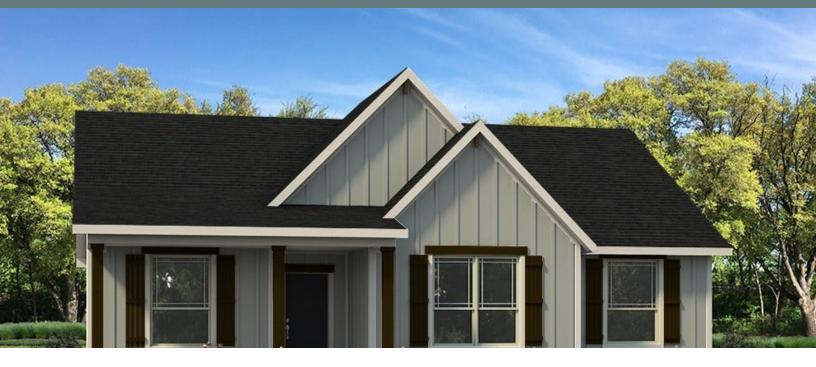

## **LA PORTE** Wise County, TX





# FROM \$289,000

|        |          | <del>ل</del> ے |       |        |
|--------|----------|----------------|-------|--------|
| 1,712  | 3        | 2.0            | 1.0   | 0      |
| Sq.Ft. | Bedrooms | Bathrooms      | Story | Garage |

At the entrance of the La Porte, a modest foyer opens into a dining area on the left, a coat closet on the right, and the family room ahead. The family room and kitchen are open to each other, with a wall of windows and an exterior door letting in plenty of light to brighten the space. The kitchen features a walk-in pantry, sink island with an eating bar, and a sizable breakfast corner. At the front end of the family room, a hallway branches off into a utility room, two bedrooms, and a full bathroom, while a master suite with a large walk-in closet