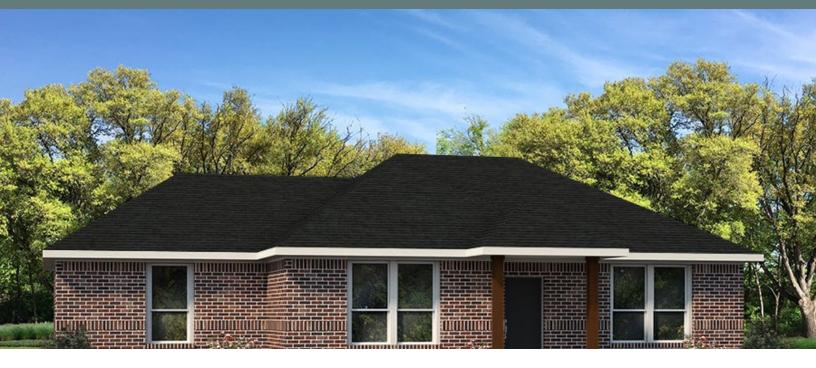

# HARRISBURG

Wise County, TX

## FROM \$276,700

The Harrisburg is an efficiently designed home with separate bedrooms and an open central gathering space. It opens immediately into a large family room with an eating bar and opposite sink separating it from the kitchen. The kitchen features an island, walk-in pantry, and dining area, and has an exterior door to the rear with an optional covered porch. The master suite with a spacious walk-in closet is situated to the left of the family room. On the right side is a hallway that branches off into two bedrooms, a utility room, and a full bathroom.

**Elevation A - The Harrisburg** 

**Elevation B - The Harrisburg** 

**Elevation D - The Harrisburg** 