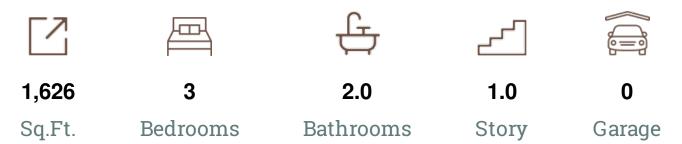

## FROM \$276,700

The Harrisburg is an efficiently designed home with separate bedrooms and an open central gathering space. It opens immediately into a large family room with an eating bar and opposite sink separating it from the kitchen. The kitchen features an island, walk-in pantry, and dining area, and has an exterior door to the rear with an optional covered porch. The master suite with a spacious walk-in closet is situated to the left of the family room. On the right side is a hallway that branches off into two bedrooms, a utility room, and a full bathroom.