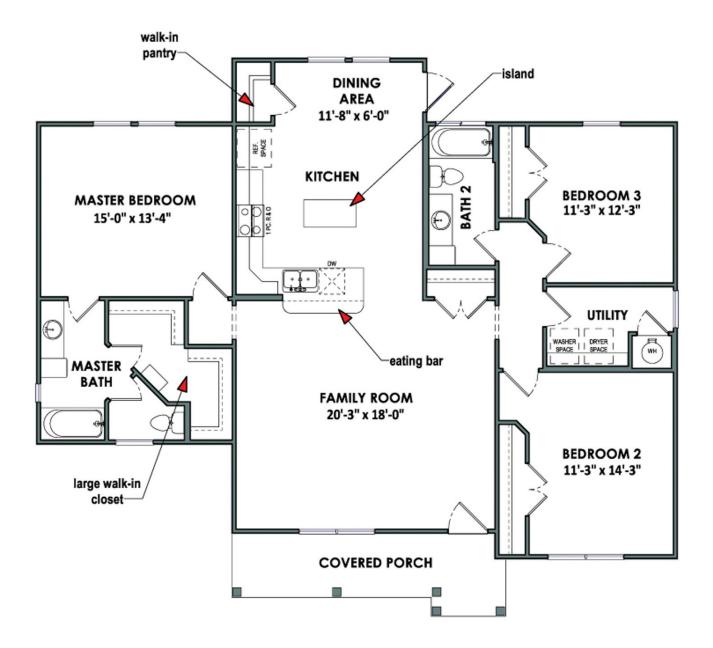

## FROM \$276,700

The Harrisburg is an efficiently designed home with separate bedrooms and an open central gathering space. It opens immediately into a large family room with an eating bar and opposite sink separating it from the kitchen. The kitchen features an island, walk-in pantry, and dining area, and has an exterior door to the rear with an optional covered porch. The master suite with a spacious walk-in closet is situated to the left of the family room. On the right side is a hallway that branches off into two bedrooms, a utility room, and a full bathroom.

#### Floorplan - The Harrisburg