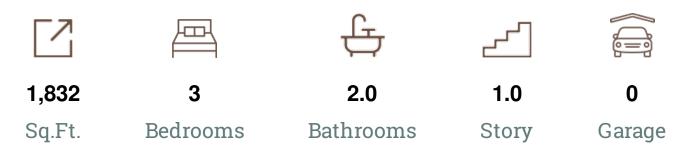

## FROM \$336,500

The Guadalupe is centered on a large family room that opens into a long covered porch at the rear of the home. The kitchen and dining area are situated at the front of the layout, with an open counter and eating bar overlooking the family room. An open foyer at the front entrance adjoins a sizable flex room that can be used for entertaining or converted to another bedroom. The master suite on the left side of the home features a soaking tub, walk-in shower, and large walk-in closet. On the right side, two bedrooms, a full bathroom, and a utility room complete the design.