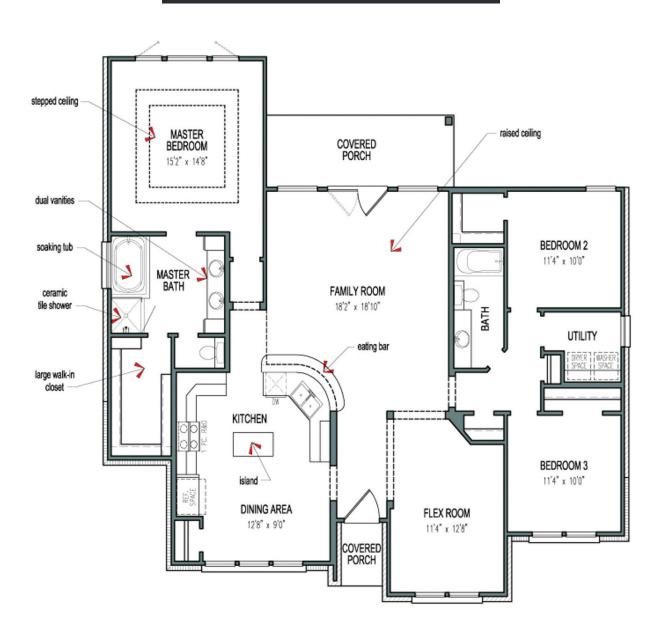

## FROM \$336,500

The Guadalupe is centered on a large family room that opens into a long covered porch at the rear of the home. The kitchen and dining area are situated at the front of the layout, with an open counter and eating bar overlooking the family room. An open foyer at the front entrance adjoins a sizable flex room that can be used for entertaining or converted to another bedroom. The master suite on the left side of the home features a soaking tub, walk-in shower, and large walk-in closet. On the right side, two bedrooms, a full bathroom, and a utility room complete the design.

## Floorplan - The Guadalupe

**CONTACT US** 

WWW.TILSONHOMES.COM