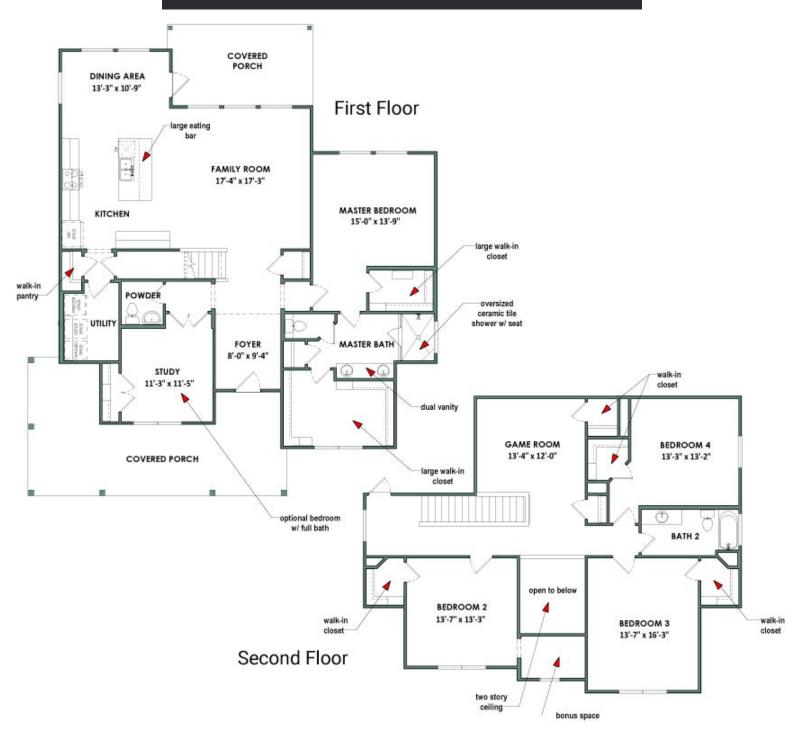

# FROM \$468,200

The Granbury is a spacious 2-story design perfect for large families. As you walk through the front door and move through the foyer, the master suite sits alone on one side of the house. On the other side of the home, the large family room opens to the kitchen and dining area. There is also a dedicated space for a study which can be converted to a guest room. Upstairs, there are three more bedrooms, another full bathroom, and an open game room area.