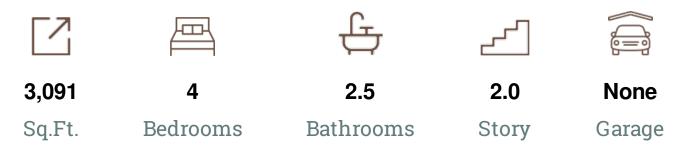

# FROM \$468,200

The Granbury is a spacious 2-story design perfect for large families. As you walk through the front door and move through the foyer, the master suite sits alone on one side of the house. On the other side of the home, the large family room opens to the kitchen and dining area. There is also a dedicated space for a study which can be converted to a guest room. Upstairs, there are three more bedrooms, another full bathroom, and an open game room area.