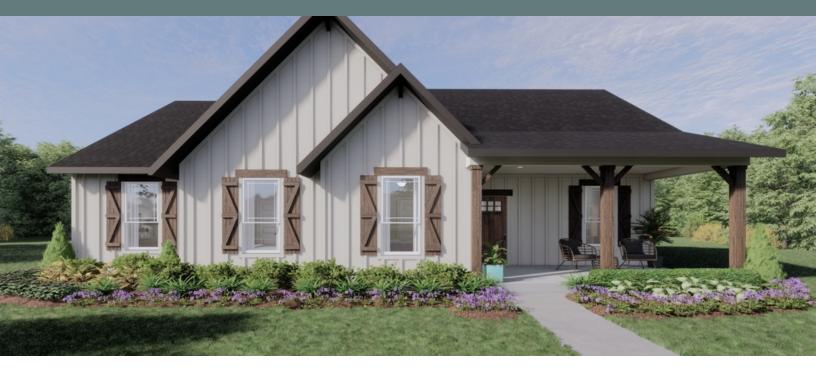

# **GONZALES** Wise County, TX

# FROM \$308,400

Entering from a small covered porch, the Gonzales features a large and open space made up of the family room, dining area, and kitchen. The kitchen includes a walk-in pantry and island overlooking the space, perfect for gatherings. The rear wall is filled with windows and an exterior door, inviting plenty of sunlight into the home. At the front of the family room, a hallway branches off into a full bathroom, closet space, utility room, and three bedrooms, perfect for large or growing families. The master suite is accessed from the far end of the family room, and includes two spacious walk-in closets.