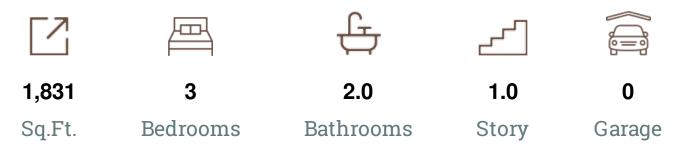

# FROM \$308,400

Entering from a small covered porch, the Gonzales features a large and open space made up of the family room, dining area, and kitchen. The kitchen includes a walk-in pantry and island overlooking the space, perfect for gatherings. The rear wall is filled with windows and an exterior door, inviting plenty of sunlight into the home. At the front of the family room, a hallway branches off into a full bathroom, closet space, utility room, and three bedrooms, perfect for large or growing families. The master suite is accessed from the far end of the family room, and includes two spacious walk-in closets.