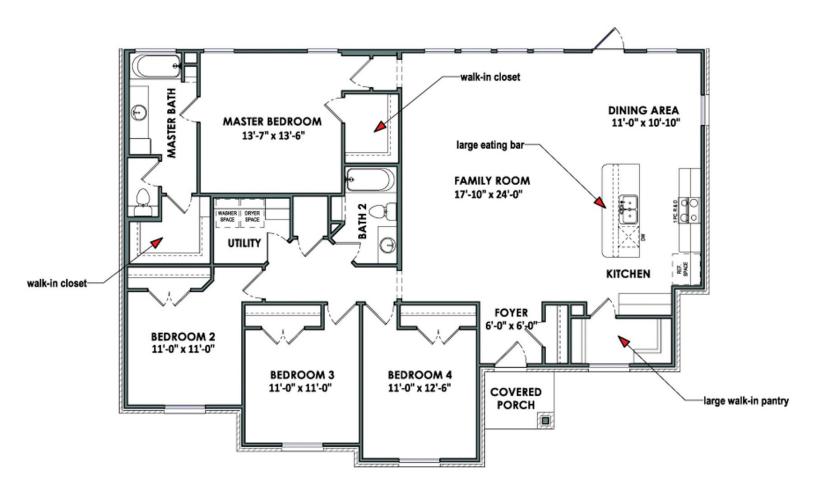

# FROM \$308,400

Entering from a small covered porch, the Gonzales features a large and open space made up of the family room, dining area, and kitchen. The kitchen includes a walk-in pantry and island overlooking the space, perfect for gatherings. The rear wall is filled with windows and an exterior door, inviting plenty of sunlight into the home. At the front of the family room, a hallway branches off into a full bathroom, closet space, utility room, and three bedrooms, perfect for large or growing families. The master suite is accessed from the far end of the family room, and includes two spacious walk-in closets.

## Floorplan - The Gonzales