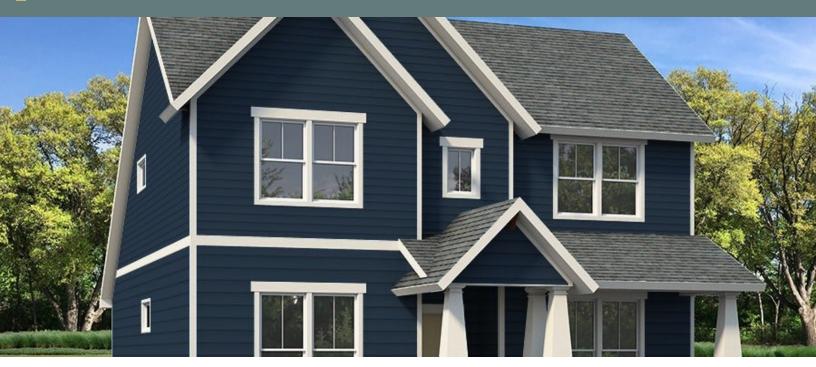

# **GOLIAD** Wise County, TX

# FROM \$349,700

|        |          | <del>ل</del> ے |       |        |
|--------|----------|----------------|-------|--------|
| 2,215  | 3        | 2.5            | 2.0   | 0      |
| Sq.Ft. | Bedrooms | Bathrooms      | Story | Garage |

The Goliad is a two-story home with a split floor plan downstairs and a private living space upstairs. Entering from a modest covered porch, a hallway divides the first floor. On the left side near the entrance, a powder room and utility room branch off from a small hub. Toward the rear is the master suite with a spacious walk-in closet. On the right side, the square kitchen, attached breakfast room, and adjacent family room create a wide-open gathering space. Stairs at the rear of the home sit opposite an exterior door, leading up to a large open loft, two bedrooms with walk-in closets, and a full bathroom.