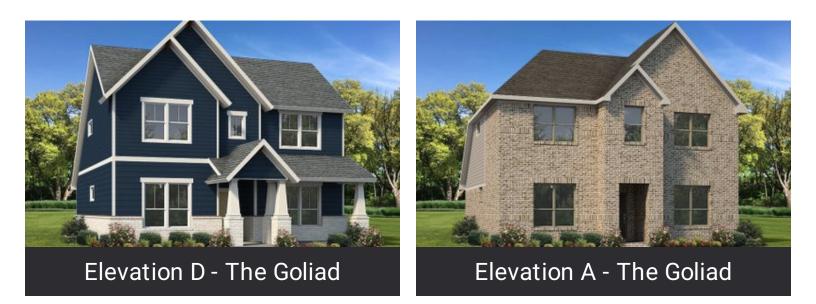

e with a spacious walk-in closet. On the right side, the square kitchen, attached breakfast room, and adjacent family room create a wide-open gathering space. Stairs at the rear of the home sit opposite an exterior door, leading up to a large open loft, two bedrooms with walk-in closets, and a full bathroom.

## CONTACT US

## WWW.TILSONHOMES.COM



Tilson continuously improves home designs and reserves the right to modify home features and specifications without notice or obligation. Square footage is approximate and includes overall dimensions. Renderings are drawn to be substantially correct. Tilson standard features may vary by home design and/or location. Contact a Tilson Sales Associate for details. Current information as June 7, 2023, 9:56 a.m.





**Elevation B - The Goliad** 





# CONTACT US

#### WWW.TILSONHOMES.COM



Tilson continuously improves home designs and reserves the right to modify home features and specifications without notice or obligation. Square footage is approximate and includes overall dimensions. Renderings are drawn to be substantially correct. Tilson standard features may vary by home design and/or location. Contact a Tilson Sales Associate for details. Current information as June 7, 2023, 9:56 a.m.

# **GOLIAD** Wise County, TX



### Floorplan - The Goliad



#### CONTACT US

#### WWW.TILSONHOMES.COM



Tilson continuously improves home designs and reserves the right to modify home features and specifications without notice or obligation. Square footage is approximate and includes overall dimensions. Renderings are drawn to be substantia