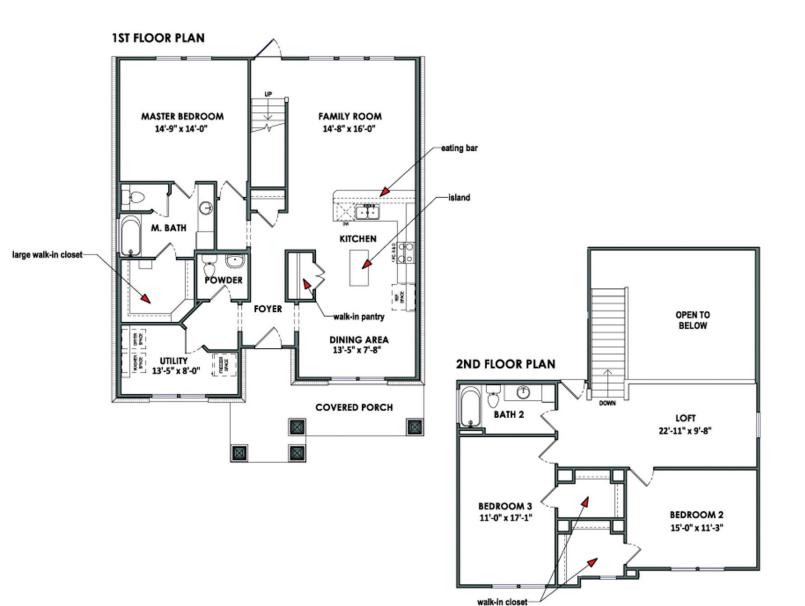

The Goliad is a two-story home with a split floor plan downstairs and a private living space upstairs. Entering from a modest covered porch, a hallway divides the first floor. On the left side near the entrance, a powder room and utility room branch off from a small hub. Toward the rear is the master suite with a spacious walk-in closet. On the right side, the square kitchen, attached breakfast room, and adjacent family room create a wide-open gathering space. Stairs at the rear of the home sit opposite an exterior door, leading up to a large open loft, two bedrooms with walk-in closets, and a full bathroom.

### Floorplan - The Goliad