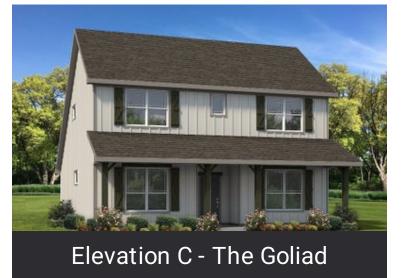

ite with a spacious walk-in closet. On the right side, the square kitchen, attached breakfast room, and adjacent family room create a wide-open gathering space. Stairs at the rear of the home sit opposite an exterior door, leading up to a large open loft, two bedrooms with walk-in closets, and a full bathroom.

## CONTACT US

## WWW.TILSONHOMES.COM



Tilson continuously improves home designs and reserves the right to modify home features and specifications without notice or obligation. Square footage is approximate and includes overall dimensions. Renderings are drawn to be substantially correct. Tilson standard features may vary by home design and/or location. Contact a Tilson Sales Associate for details. Current information as June 7, 2023, 9:56 a.m.





**Elevation B - The Goliad** 





# CONTACT US

#### WWW.TILSONHOMES.COM



Tilson continuously improves home designs and reserves the right to modify home features and specifications without notice or obligation. Square footage is approximate and includes overall dimensions. Renderings are drawn to be substantially correct. Tilson standard features may vary by home design and/or location. Contact a Tilson Sales Associate for details. Current information as June 7, 2023, 9:56 a.m.

# **GOLIAD** Wise County, TX



### Floorplan - The Goliad



#### CONTACT US

#### WWW.TILSONHOMES.COM



Tilson continuously improves home designs and reserves the right to modify home features and specifications without notice or obligation. Square footage is approximate and includes overall dimensions. Renderings are drawn to be substant