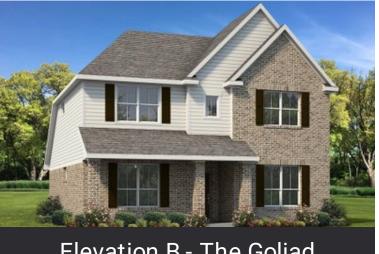

Toward the rear is the master suite with a spacious walk-in closet. On the right side, the square kitchen, attached breakfast room, and adjacent family room create a wide-open gathering space. Stairs at the rear of the home sit opposite an exterior door, leading up to a large open loft, two bedrooms with walk-in closets, and a full bathroom.

## CONTACT US

## WWW.TILSONHOMES.COM



Tilson continuously improves home designs and reserves the right to modify home features and specifications without notice or obligation. Square footage is approximate and includes overall dimensions. Renderings are drawn to be substantially correct. Tilson standard features may vary by home design and/or location. Contact a Tilson Sales Associate for details. Current information as June 7, 2023, 9:56 a.m.





**Elevation B - The Goliad** 





# CONTACT US

#### WWW.TILSONHOMES.COM



Tilson continuously improves home designs and reserves the right to modify home features and specifications without notice or obligation. Square footage is approximate and includes overall dimensions. Renderings are drawn to be substantially correct. Tilson standard features may vary by home design and/or location. Contact a Tilson Sales Associate for details. Current information as June 7, 2023, 9:56 a.m.

# **GOLIAD** Wise County, TX



### Floorplan - The Goliad



#### CONTACT US

#### WWW.TILSONHOMES.COM



Tilson continuously improves home designs and reserves the right to modify home features and specifications without notice or obligation. Square footage is approximate and includes overall dimensions. Re