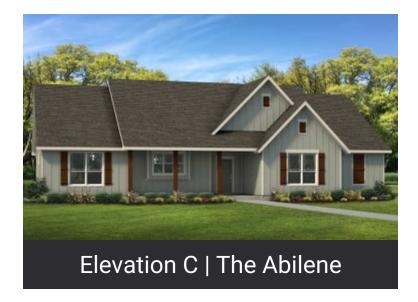

## ABILENE Wilson County, TX

### FROM \$370,200

2,356 3 2.5 1.0 None
Sq.Ft. Bedrooms Bathrooms Story Garage

The Abilene is perfect for the family that values space. The entrance of the home leads into a large family room with a raised ceiling and multiple windows that fill it with light. Adjacent is an open dining room that flows into the sizable kitchen with an eating bar and plenty of storage space. Private living quarters are situated at the left side of the home, with two bedrooms, a full bathroom, and a utility room. The master suite on the other side notably features a bathroom with dual vanities and walk-in closets. Convert the study at the front entrance into another bedroom for more space, or build a secluded home office.