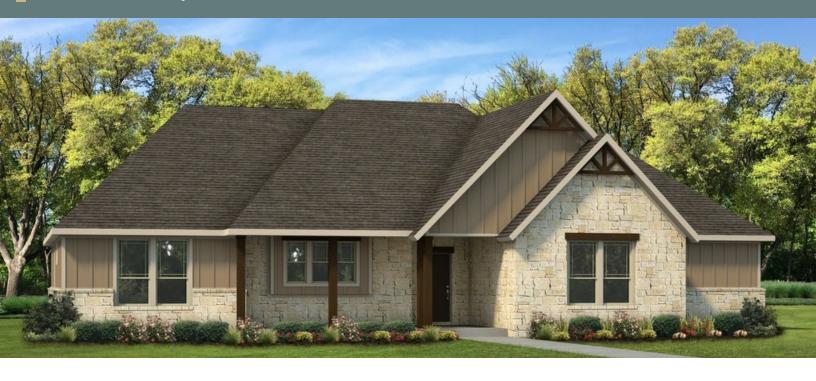

## ABILENE Wilson County, TX

### FROM \$370,200

2,356 3 2.5 1.0 None
Sq.Ft. Bedrooms Bathrooms Story Garage

The Abilene is perfect for the family that values space. The entrance of the home leads into a large family room with a raised ceiling and multiple windows that fill it with light. Adjacent is an open dining room that flows into the sizable kitchen with an eating bar and plenty of storage space. Private living quarters are situated at the left side of the home, with two bedrooms, a full bathroom, and a utility room. The master suite on the other side notably features a bathroom with dual vanities and walk-in closets. Convert the study at the front entrance into another bedroom for more space, or build a secluded home office.