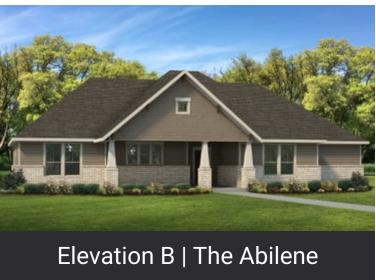

## ABILENE Wilson County, TX

### FROM \$370,200

2,356 3 2.5 1.0 None
Sq.Ft. Bedrooms Bathrooms Story Garage

The Abilene is perfect for the family that values space. The entrance of the home leads into a large family room with a raised ceiling and multiple windows that fill it with light. Adjacent is an open dining room that flows into the sizable kitchen with an eating bar and plenty of storage space. Private living quarters are situated at the left side of the home, with two bedrooms, a full bathroom, and a utility room. The master suite on the other side notably features a bathroom with dual vanities and walk-in closets. Convert the study at the front entrance into another bedroom for more space, or build a secluded home office.