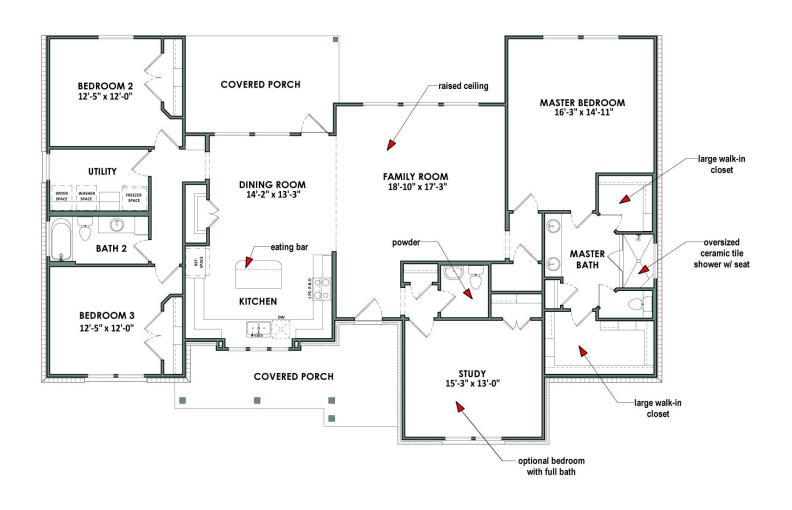

### FROM \$370,200

2,356 3 2.5 1.0 None
Sq.Ft. Bedrooms Bathrooms Story Garage

The Abilene is perfect for the family that values space. The entrance of the home leads into a large family room with a raised ceiling and multiple windows that fill it with light. Adjacent is an open dining room that flows into the sizable kitchen with an eating bar and plenty of storage space. Private living quarters are situated at the left side of the home, with two bedrooms, a full bathroom, and a utility room. The master suite on the other side notably features a bathroom with dual vanities and walk-in closets. Convert the study at the front entrance into another bedroom for more space, or build a secluded home office.

### Floor Plan | Elevation D | The Abilene

**CONTACT US** 

WWW.TILSONHOMES.COM