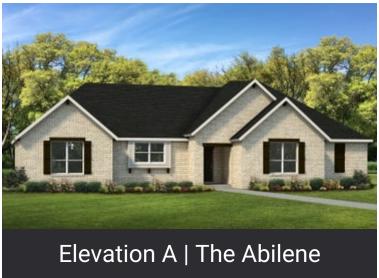

## ABILENE Wilson County, TX

### FROM \$370,200

2,356 3 2.5 1.0 None
Sq.Ft. Bedrooms Bathrooms Story Garage

The Abilene is perfect for the family that values space. The entrance of the home leads into a large family room with a raised ceiling and multiple windows that fill it with light. Adjacent is an open dining room that flows into the sizable kitchen with an eating bar and plenty of storage space. Private living quarters are situated at the left side of the home, with two bedrooms, a full bathroom, and a utility room. The master suite on the other side notably features a bathroom with dual vanities and walk-in closets. Convert the study at the front entrance into another bedroom for more space, or build a secluded home office.