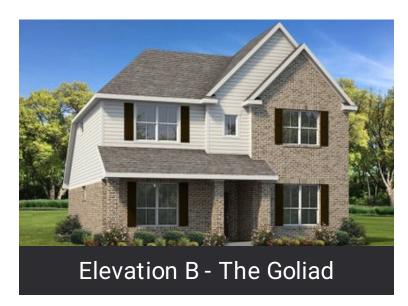

# FROM \$366,600

The Goliad is a two-story home with a split floor plan downstairs and a private living space upstairs. Entering from a modest covered porch, a hallway divides the first floor. On the left side near the entrance, a powder room and utility room branch off from a small hub. Toward the rear is the master suite with a spacious walk-in closet. On the right side, the square kitchen, attached breakfast room, and adjacent family room create a wide-open gathering space. Stairs at the rear of the home sit opposite an exterior door, leading up to a large open loft, two bedrooms with walk-in closets, and a full bathroom.