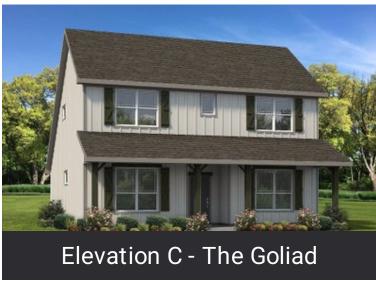

# FROM \$366,600

The Goliad is a two-story home with a split floor plan downstairs and a private living space upstairs. Entering from a modest covered porch, a hallway divides the first floor. On the left side near the entrance, a powder room and utility room branch off from a small hub. Toward the rear is the master suite with a spacious walk-in closet. On the right side, the square kitchen, attached breakfast room, and adjacent family room create a wide-open gathering space. Stairs at the rear of the home sit opposite an exterior door, leading up to a large open loft, two bedrooms with walk-in closets, and a full bathroom.