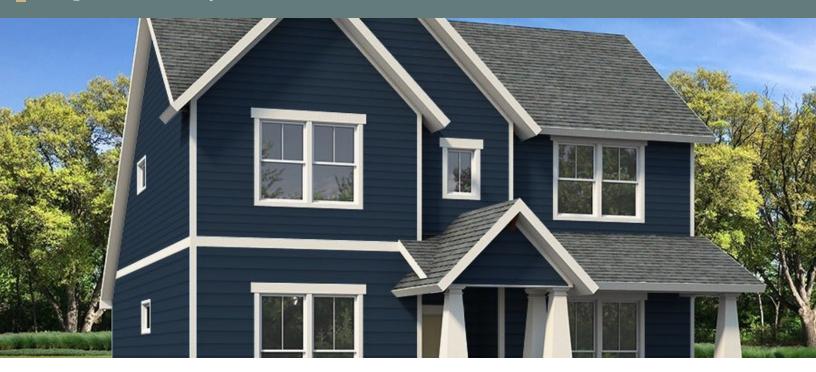

# FROM \$366,600

The Goliad is a two-story home with a split floor plan downstairs and a private living space upstairs. Entering from a modest covered porch, a hallway divides the first floor. On the left side near the entrance, a powder room and utility room branch off from a small hub. Toward the rear is the master suite with a spacious walk-in closet. On the right side, the square kitchen, attached breakfast room, and adjacent family room create a wide-open gathering space. Stairs at the rear of the home sit opposite an exterior door, leading up to a large open loft, two bedrooms with walk-in closets, and a full bathroom.