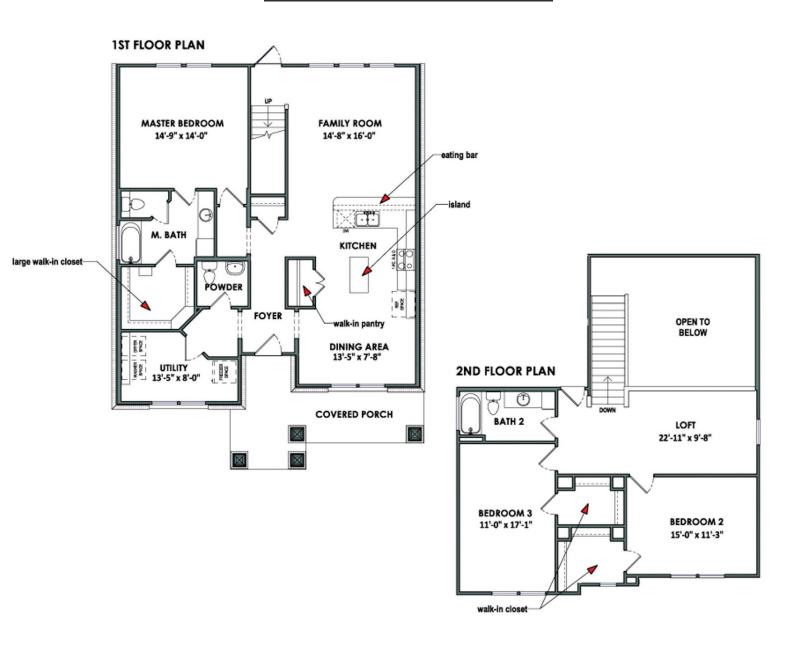

# FROM \$366,600

The Goliad is a two-story home with a split floor plan downstairs and a private living space upstairs. Entering from a modest covered porch, a hallway divides the first floor. On the left side near the entrance, a powder room and utility room branch off from a small hub. Toward the rear is the master suite with a spacious walk-in closet. On the right side, the square kitchen, attached breakfast room, and adjacent family room create a wide-open gathering space. Stairs at the rear of the home sit opposite an exterior door, leading up to a large open loft, two bedrooms with walk-in closets, and a full bathroom.

## Floorplan - The Goliad

**CONTACT US** 

WWW.TILSONHOMES.COM