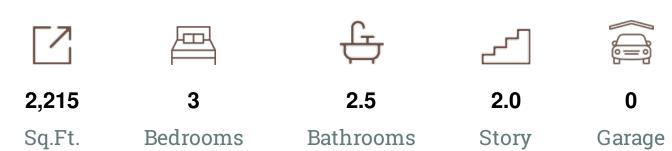

# FROM \$366,600

The Goliad is a two-story home with a split floor plan downstairs and a private living space upstairs. Entering from a modest covered porch, a hallway divides the first floor. On the left side near the entrance, a powder room and utility room branch off from a small hub. Toward the rear is the master suite with a spacious walk-in closet. On the right side, the square kitchen, attached breakfast room, and adjacent family room create a wide-open gathering space. Stairs at the rear of the home sit opposite an exterior door, leading up to a large open loft, two bedrooms with walk-in closets, and a full bathroom.