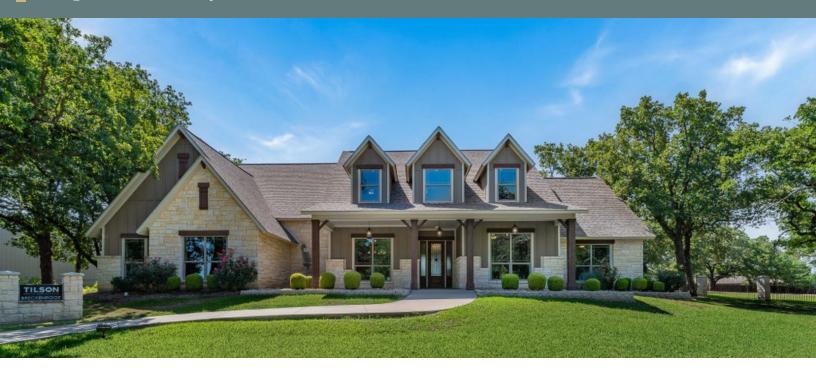

## **BRECKENRIDGE**

Stephens County, TX

# FROM \$649,000

The Breckenridge is a grand and spacious home with an attached two-car garage and plenty of storage. Coming in from a covered porch, a large foyer opens into the dining room, creating a comfortable space for meals and gatherings. The foyer leads into a large family room with a cathedral ceiling, which flows into a kitchen with a long central island and attached breakfast area. Two bedrooms, a bathroom, and a desk area make up the living quarters on the right side of the house, and an impressive master suite with a soaking tub, dual separate vanities, and two walk-in closets is situated on the left. If you need another bedroom, convert the study and half bath that branch off of the foyer into a smaller suite.