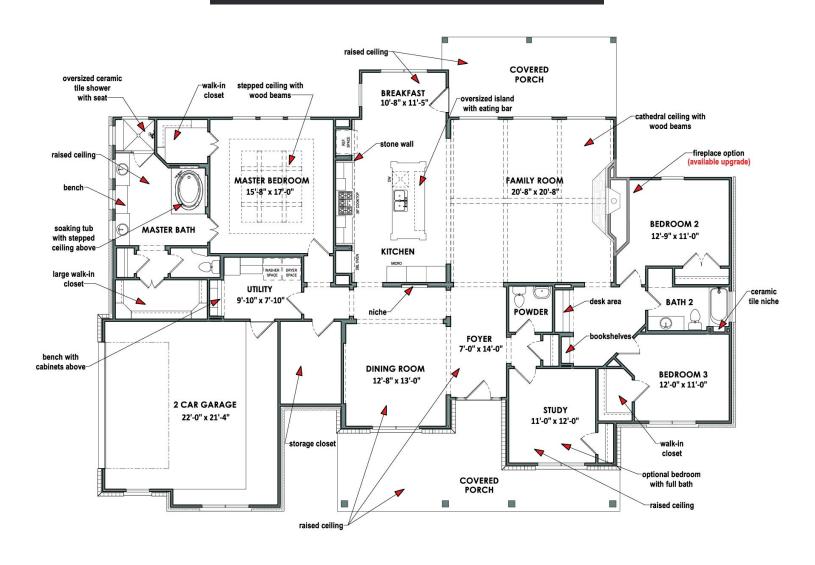

# FROM \$649,000

The Breckenridge is a grand and spacious home with an attached two-car garage and plenty of storage. Coming in from a covered porch, a large foyer opens into the dining room, creating a comfortable space for meals and gatherings. The foyer leads into a large family room with a cathedral ceiling, which flows into a kitchen with a long central island and attached breakfast area. Two bedrooms, a bathroom, and a desk area make up the living quarters on the right side of the house, and an impressive master suite with a soaking tub, dual separate vanities, and two walk-in closets is situated on the left. If you need another bedroom, convert the study and half bath that branch off of the foyer into a smaller suite.

### Single Story | The Breckenridge

**CONTACT US** 

WWW.TILSONHOMES.COM