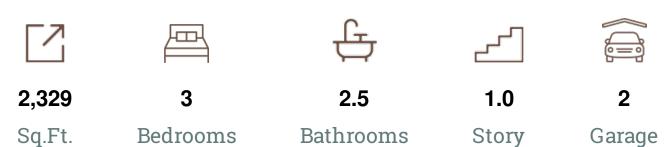

# FROM \$523,400

Growing and active families will love the space and convenience of the Wimberley. Two separated bedrooms, a master suite, and a study that can be converted to a bedroom provide plenty of privacy. The master includes two walk-in closets and a spacious bathroom with an additional entrance through the utility room. Wood beams and a cathedral ceiling sprawl over the open central gathering area, which includes a vast family room, dining room, and kitchen, with a large island and eating bar overlooking the space. An attached 2-car garage with an adjacent drop zone and powder room make this layout ideal for families that love to entertain quests and host holidays.