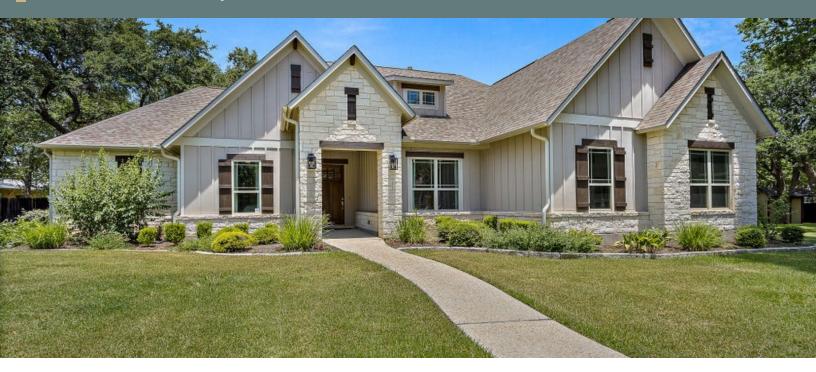

# FROM \$523,400

Growing and active families will love the space and convenience of the Wimberley. Two separated bedrooms, a master suite, and a study that can be converted to a bedroom provide plenty of privacy. The master includes two walk-in closets and a spacious bathroom with an additional entrance through the utility room. Wood beams and a cathedral ceiling sprawl over the open central gathering area, which includes a vast family room, dining room, and kitchen, with a large island and eating bar overlooking the space. An attached 2-car garage with an adjacent drop zone and powder room make this layout ideal for families that love to entertain quests and host holidays.