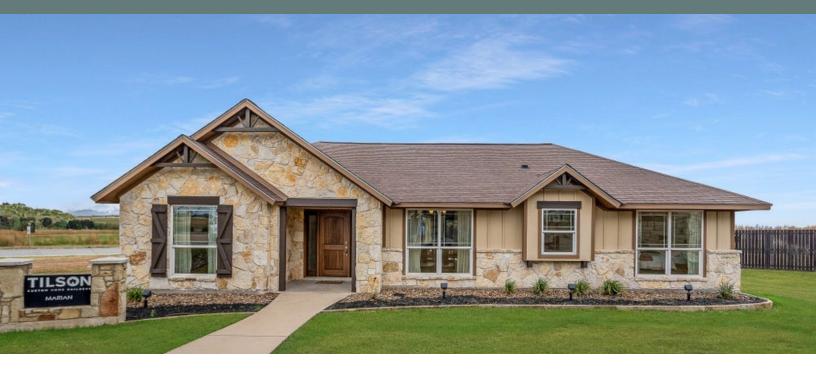

## FROM \$314,600

The Marian is centered around a large, bright family room, with raised ceilings and tall windows to invite plenty of light. It connects to a dining room near the entrance and the kitchen and breakfast area at the rear. The kitchen includes an open counter and eating bar that overlooks the family room, and leads into a secluded utility room. Two bedrooms and a bathroom branch off from the breakfast area, and a master suite with a large walk-in closet is situated adjacent to the family room. The study opposite the dining room is perfect for a quiet office or a fourth bedroom.

## MARIAN Navarro County, TX

**CONTACT US** 

WWW.TILSONHOMES.COM