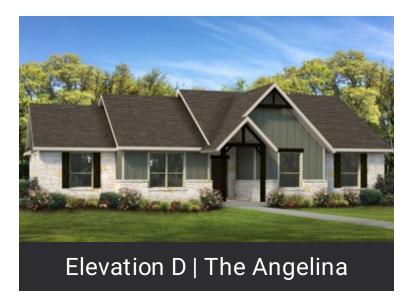

## **ANGELINA**

Dallas County, TX

Sq.Ft.

Bedrooms

Bathrooms

Story

Garage

The Angelina is designed around a spacious and bright gathering space. The front entrance's foyer opens into a connected family room, kitchen, and dining area, with a wall of windows and a covered porch at the rear. The kitchen features an island with a sink and large eating bar. There is also a walk-in pantry and an adjacent utility room that has space for a chest freezer. Next to the dining area is a master suite with double walk-in closets and an oversized shower with corner seat. Two bedrooms and a full bathroom are situated at the opposite end of the house, and a large study or optional bedroom connects to the foyer.