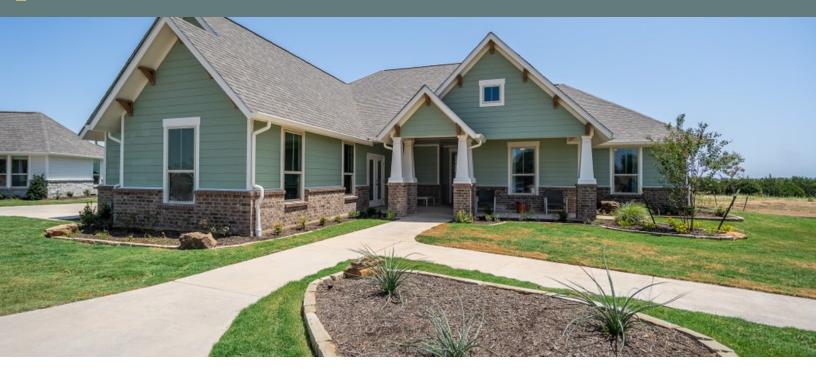

## **ANGELINA**

Dallas County, TX

Sq.Ft.

Bedrooms

Bathrooms

Story

Garage

The Angelina is designed around a spacious and bright gathering space. The front entrance's foyer opens into a connected family room, kitchen, and dining area, with a wall of windows and a covered porch at the rear. The kitchen features an island with a sink and large eating bar. There is also a walk-in pantry and an adjacent utility room that has space for a chest freezer. Next to the dining area is a master suite with double walk-in closets and an oversized shower with corner seat. Two bedrooms and a full bathroom are situated at the opposite end of the house, and a large study or optional bedroom connects to the foyer.