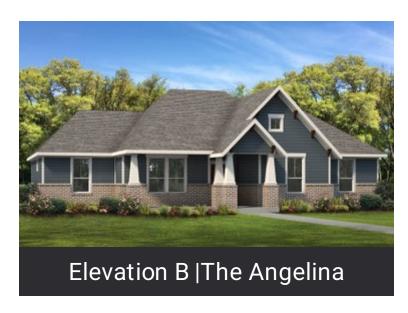

## **ANGELINA**

Dallas County, TX

Sq.Ft.

Bedrooms

Bathrooms

Story

Garage

The Angelina is designed around a spacious and bright gathering space. The front entrance's foyer opens into a connected family room, kitchen, and dining area, with a wall of windows and a covered porch at the rear. The kitchen features an island with a sink and large eating bar. There is also a walk-in pantry and an adjacent utility room that has space for a chest freezer. Next to the dining area is a master suite with double walk-in closets and an oversized shower with corner seat. Two bedrooms and a full bathroom are situated at the opposite end of the house, and a large study or optional bedroom connects to the foyer.