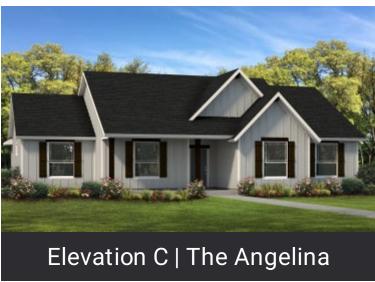

## **ANGELINA**

Dallas County, TX

Sq.Ft.

Bedrooms

Bathrooms

Story

Garage

The Angelina is designed around a spacious and bright gathering space. The front entrance's foyer opens into a connected family room, kitchen, and dining area, with a wall of windows and a covered porch at the rear. The kitchen features an island with a sink and large eating bar. There is also a walk-in pantry and an adjacent utility room that has space for a chest freezer. Next to the dining area is a master suite with double walk-in closets and an oversized shower with corner seat. Two bedrooms and a full bathroom are situated at the opposite end of the house, and a large study or optional bedroom connects to the foyer.