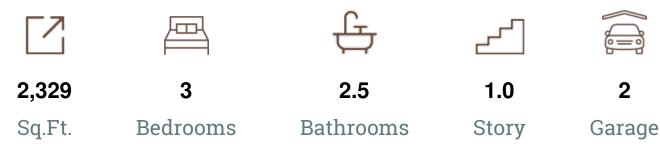

## **WIMBERLEY**

Growing and active families will love the space and convenience of the Wimberley. Two separated bedrooms, a master suite, and a study that can be converted to a bedroom provide plenty of privacy.

The master includes two walk-in closets and a spacious bathroom with an additional entrance through the utility room. Wood beams and a cathedral ceiling sprawl over the open central gathering area, which includes a vast family room, dining room, and kitchen, with a large island and eating bar overlooking the space. An attached 2-car garage with an adjacent drop zone and powder room make this layout ideal for families that love to entertain guests and host holidays.