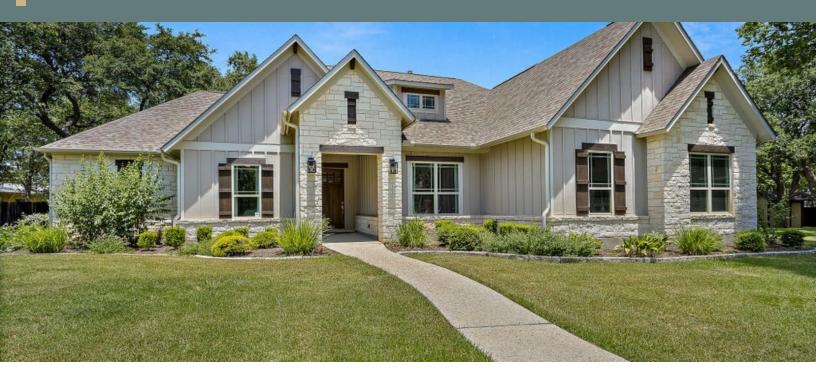

## **WIMBERLEY**

Growing and active families will love the space and convenience of the Wimberley. Two separated bedrooms, a master suite, and a study that can be converted to a bedroom provide plenty of privacy.

The master includes two walk-in closets and a spacious bathroom with an additional entrance through the utility room. Wood beams and a cathedral ceiling sprawl over the open central gathering area, which includes a vast family room, dining room, and kitchen, with a large island and eating bar overlooking the space. An attached 2-car garage with an adjacent drop zone and powder room make this layout ideal for families that love to entertain guests and host holidays.