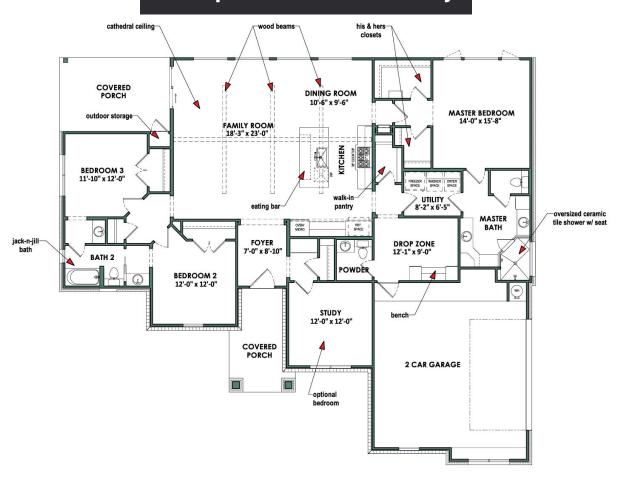

### Floorplan - The Wimberley

## **WIMBERLEY**

Growing and active families will love the space and convenience of the Wimberley. Two separated bedrooms, a master suite, and a study that can be converted to a bedroom provide plenty of privacy.

The master includes two walk-in closets and a spacious bathroom with an additional entrance through the utility room. Wood beams and a cathedral ceiling sprawl over the open central gathering area, which includes a vast family room, dining room, and kitchen, with a large island and eating bar overlooking the space. An attached 2-car garage with an adjacent drop zone and powder room make this layout ideal for families that love to entertain guests and host holidays.