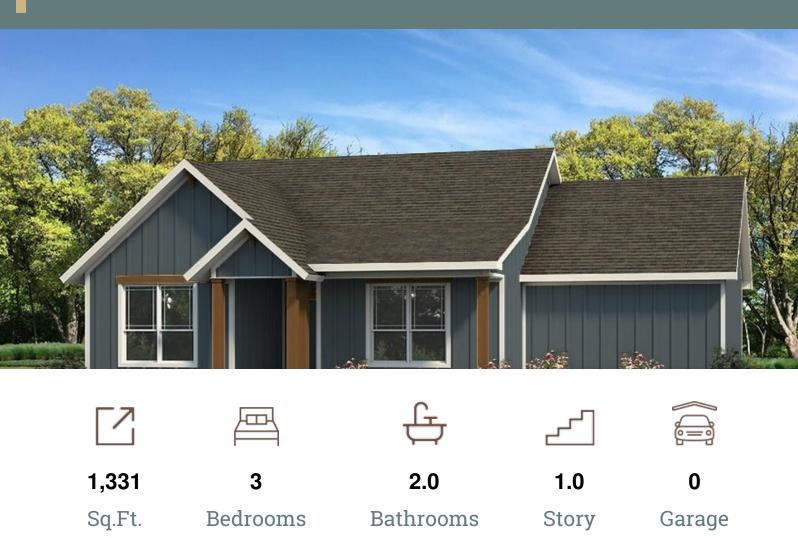

## **VELASCO**

The entrance of the Velasco features a covered porch and a short foyer. Branching off from the left of the foyer, two bedrooms and a full bathroom make up the living quarters while a master suite with a large walk-in closet is situated on the opposite side of the home. Adjoining the two sides, the family room is partially open to the kitchen, which features open counter space and an eating bar, a walk-in pantry, and a dining area. The utility room adjacent to the kitchen can act as a third point of entry with the optional attached 2-car garage.