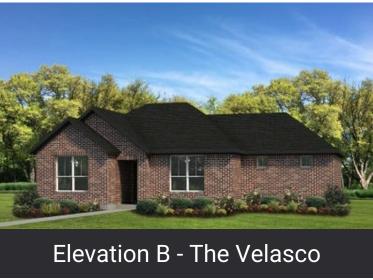

## **VELASCO**

The entrance of the Velasco features a covered porch and a short foyer. Branching off from the left of the foyer, two bedrooms and a full bathroom make up the living quarters while a master suite with a large walk-in closet is situated on the opposite side of the home. Adjoining the two sides, the family room is partially open to the kitchen, which features open counter space and an eating bar, a walk-in pantry, and a dining area. The utility room adjacent to the kitchen can act as a third point of entry with the optional attached 2-car garage.