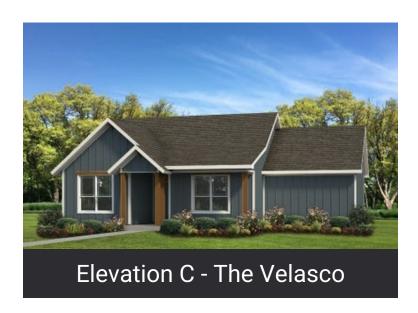

## **VELASCO**

The entrance of the Velasco features a covered porch and a short foyer. Branching off from the left of the foyer, two bedrooms and a full bathroom make up the living quarters while a master suite with a large walk-in closet is situated on the opposite side of the home. Adjoining the two sides, the family room is partially open to the kitchen, which features open counter space and an eating bar, a walk-in pantry, and a dining area. The utility room adjacent to the kitchen can act as a third point of entry with the optional attached 2-car garage.