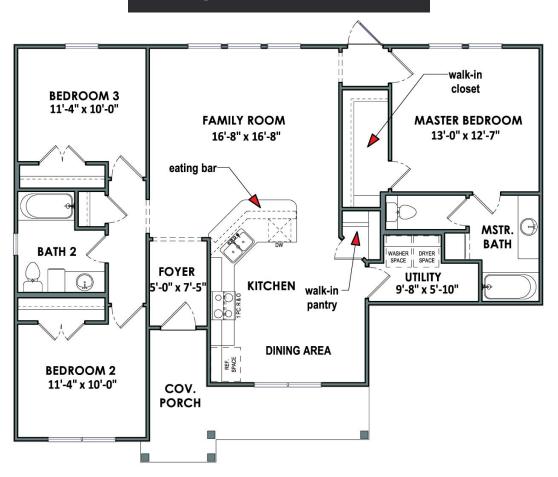

## **VELASCO**

The entrance of the Velasco features a covered porch and a short foyer. Branching off from the left of the foyer, two bedrooms and a full bathroom make up the living quarters while a master suite with a large walk-in closet is situated on the opposite side of the home. Adjoining the two sides, the family room is partially open to the kitchen, which features open counter space and an eating bar, a walk-in pantry, and a dining area. The utility room adjacent to the kitchen can act as a third point of entry with the optional attached 2-car garage.

#### Floorplan - The Velasco