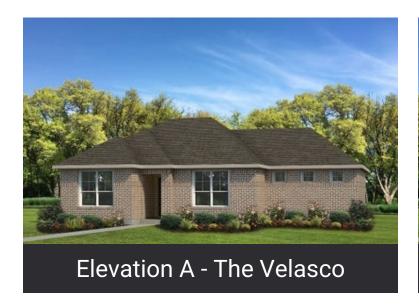

## **VELASCO**

The entrance of the Velasco features a covered porch and a short foyer. Branching off from the left of the foyer, two bedrooms and a full bathroom make up the living quarters while a master suite with a large walk-in closet is situated on the opposite side of the home. Adjoining the two sides, the family room is partially open to the kitchen, which features open counter space and an eating bar, a walk-in pantry, and a dining area. The utility room adjacent to the kitchen can act as a third point of entry with the optional attached 2-car garage.