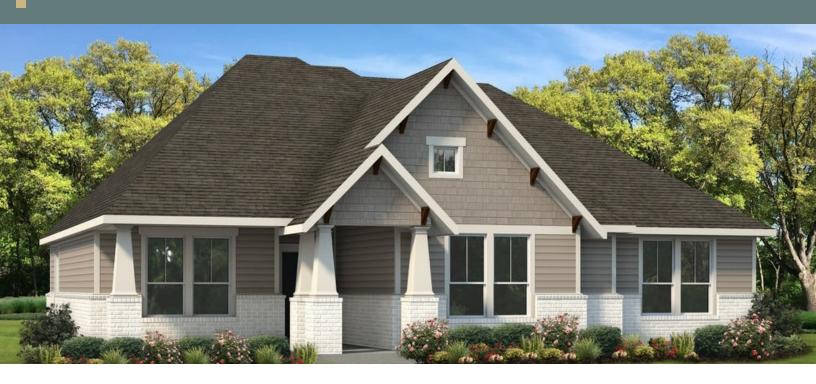

## **TRAVIS**







The Travis is a very spacious and open home. Coming in from a sizable covered porch, the front entry foyer leads into a vast family room with a raised ceiling and a wall of windows, completely open to the kitchen and dining area. The kitchen features a long island with an eating bar, a walk-in pantry, and space for a chest freezer in the adjacent utility room. On the right side of the house, a luxurious master suite occupies the rear, featuring an oversize walk-in seated shower, dual vanities, and two large walk-in closets. Two bedrooms with walk-in closets and a full bathroom are situated in separate living quarters toward the front.

#### WWW.TILSONHOMES.COM



# **TRAVIS**











### WWW.TILSONHOMES.COM



**TRAVIS** 



## Floor Plan | Elevation B | The Travis



#### WWW.TILSO