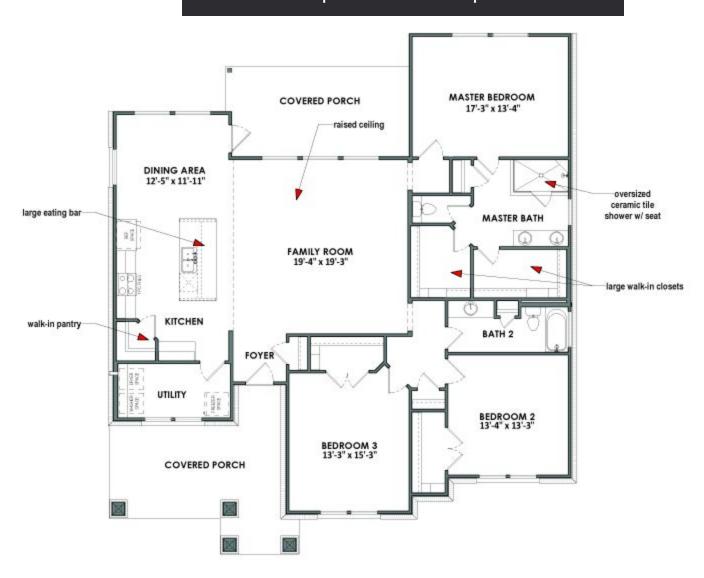

## **TRAVIS**

The Travis is a very spacious and open home. Coming in from a sizable covered porch, the front entry foyer leads into a vast family room with a raised ceiling and a wall of windows, completely open to the kitchen and dining area. The kitchen features a long island with an eating bar, a walk-in pantry, and space for a chest freezer in the adjacent utility room. On the right side of the house, a luxurious master suite occupies the rear, featuring an oversize walk-in seated shower, dual vanities, and two large walk-in closets. Two bedrooms with walk-in closets and a full bathroom are situated in separate living quarters toward the front.