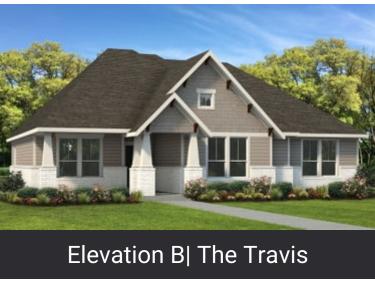

## **TRAVIS**







The Travis is a very spacious and open home. Coming in from a sizable covered porch, the front entry foyer leads into a vast family room with a raised ceiling and a wall of windows, completely open to the kitchen and dining area. The kitchen features a long island with an eating bar, a walk-in pantry, and space for a chest freezer in the adjacent utility room. On the right side of the house, a luxurious master suite occupies the rear, featuring an oversize walk-in seated shower, dual vanities, and two large walk-in closets. Two bedrooms with walk-in closets and a full bathroom are situated in separate living quarters toward the front.

#### WWW.TILSONHOMES.COM



# **TRAVIS**











### WWW.TILSONHOMES.COM



**TRAVIS** 



## Floor Plan | Elevation B | The Travis



#### WWW.TILSONHOMES.COM