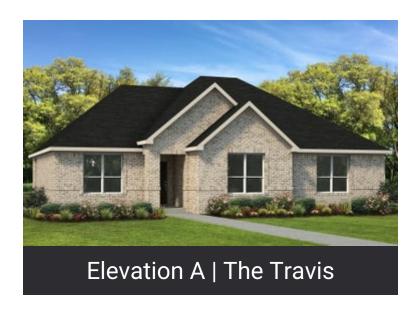

## **TRAVIS**

The Travis is a very spacious and open home. Coming in from a sizable covered porch, the front entry foyer leads into a vast family room with a raised ceiling and a wall of windows, completely open to the kitchen and dining area. The kitchen features a long island with an eating bar, a walk-in pantry, and space for a chest freezer in the adjacent utility room. On the right side of the house, a luxurious master suite occupies the rear, featuring an oversize walk-in seated shower, dual vanities, and two large walk-in closets. Two bedrooms with walk-in closets and a full bathroom are situated in separate living quarters toward the front.