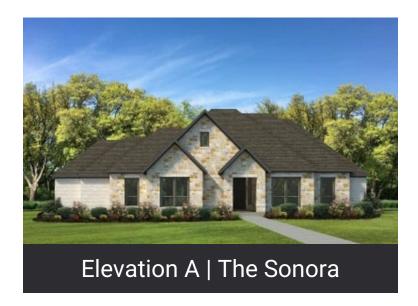

## **SONORA**

2,710 4 2.5 None None Sq.Ft. Bedrooms Bathrooms Story Garage

You're sure to love the space and versatility offered by the Sonora. One side of this home features a spacious master suite with two large walk-in closets, an oversized shower, and separate vanities. A hallway connects to the living quarters on the opposite side, including three bedrooms and a full bathroom. Adjoining the two sides is the kitchen with an attached dining area and spacious walk-in pantry, and a large adjacent family room that looks out onto a large covered porch on the rear of the home. At the front of the home is a large private study and a wide covered front porch.