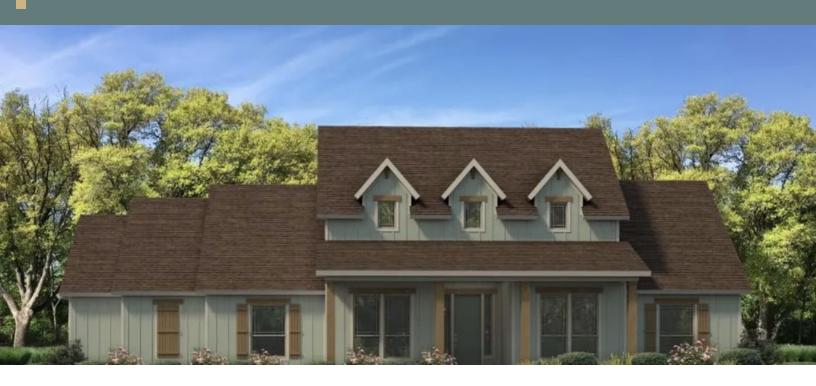

## **SONORA**

2,710 4 2.5 None None Sq.Ft. Bedrooms Bathrooms Story Garage

You're sure to love the space and versatility offered by the Sonora. One side of this home features a spacious master suite with two large walk-in closets, an oversized shower, and separate vanities. A hallway connects to the living quarters on the opposite side, including three bedrooms and a full bathroom. Adjoining the two sides is the kitchen with an attached dining area and spacious walk-in pantry, and a large adjacent family room that looks out onto a large covered porch on the rear of the home. At the front of the home is a large private study and a wide covered front porch.