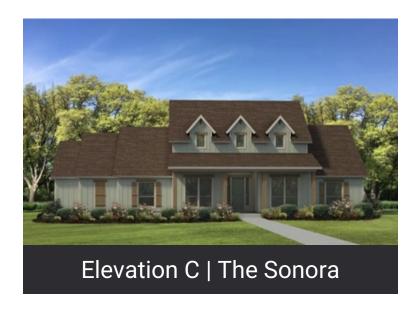

## **SONORA**





2,710 4 2.5 None None Sq.Ft. Bedrooms Bathrooms Story Garage

You're sure to love the space and versatility offered by the Sonora. One side of this home features a spacious master suite with two large walk-in closets, an oversized shower, and separate vanities. A hallway connects to the living quarters on the opposite side, including three bedrooms and a full bathroom. Adjoining the two sides is the kitchen with an attached dining area and spacious walk-in pantry, and a large adjacent family room that looks out onto a large covered porch on the rear of the home. At the front of the home is a large private study and a wide covered front porch.

#### WWW.TILSONHOMES.COM



# **SONORA**











### WWW.TILSONHOMES.COM



**SONORA** 



## Floorplan | Elevation C | The Sonora



#### WWW.TILSONHOMES.COM