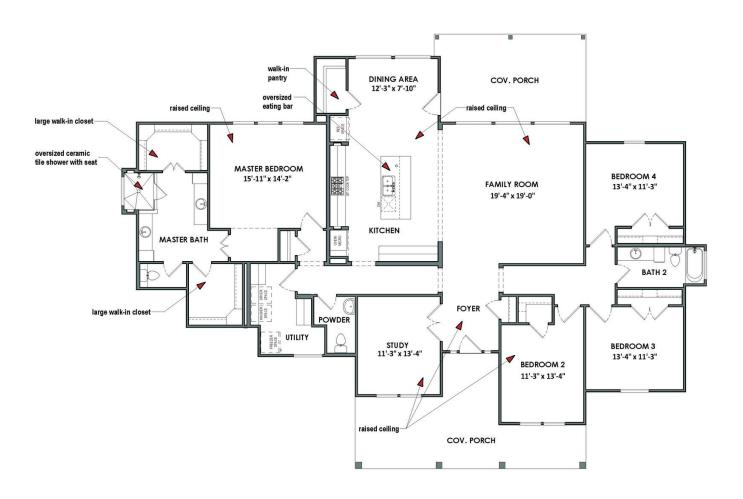

## **SONORA**

2,710 4 2.5 None None Sq.Ft. Bedrooms Bathrooms Story Garage

You're sure to love the space and versatility offered by the Sonora. One side of this home features a spacious master suite with two large walk-in closets, an oversized shower, and separate vanities. A hallway connects to the living quarters on the opposite side, including three bedrooms and a full bathroom. Adjoining the two sides is the kitchen with an attached dining area and spacious walk-in pantry, and a large adjacent family room that looks out onto a large covered porch on the rear of the home. At the front of the home is a large private study and a wide covered front porch.

## Floorplan | Elevation C | The Sonora