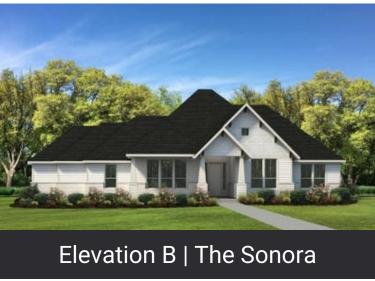

## **SONORA**

2,710 4 2.5 None None Sq.Ft. Bedrooms Bathrooms Story Garage

You're sure to love the space and versatility offered by the Sonora. One side of this home features a spacious master suite with two large walk-in closets, an oversized shower, and separate vanities. A hallway connects to the living quarters on the opposite side, including three bedrooms and a full bathroom. Adjoining the two sides is the kitchen with an attached dining area and spacious walk-in pantry, and a large adjacent family room that looks out onto a large covered porch on the rear of the home. At the front of the home is a large private study and a wide covered front porch.