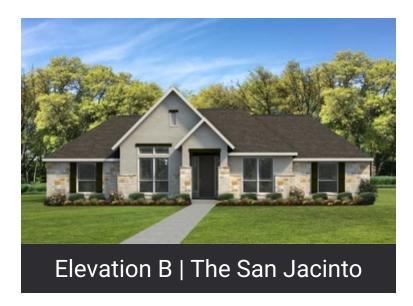

## **SAN JACINTO**

The San Jacinto is a bright and spacious home, with raised ceilings throughout and wood beams in the family room and dining room for elegant flair. Coming in from a large covered porch, the foyer opens into the dining room and family room, with a sizable kitchen and breakfast nook adjoining the two. An eating bar and open counter space separates the family room and kitchen, and a utility room, powder room, and flex room branch off from the left side. The luxurious master suite on the opposite end includes a corner soaking tub, seated shower, and large walk-in closet. Three bedrooms and a bathroom make up the rest of the living quarters.