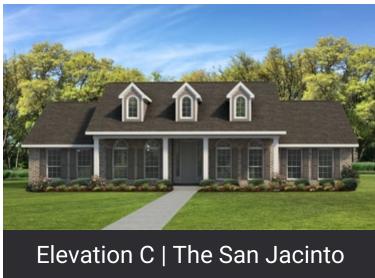

## **SAN JACINTO**

The San Jacinto is a bright and spacious home, with raised ceilings throughout and wood beams in the family room and dining room for elegant flair. Coming in from a large covered porch, the foyer opens into the dining room and family room, with a sizable kitchen and breakfast nook adjoining the two. An eating bar and open counter space separates the family room and kitchen, and a utility room, powder room, and flex room branch off from the left side. The luxurious master suite on the opposite end includes a corner soaking tub, seated shower, and large walk-in closet. Three bedrooms and a bathroom make up the rest of the living quarters.