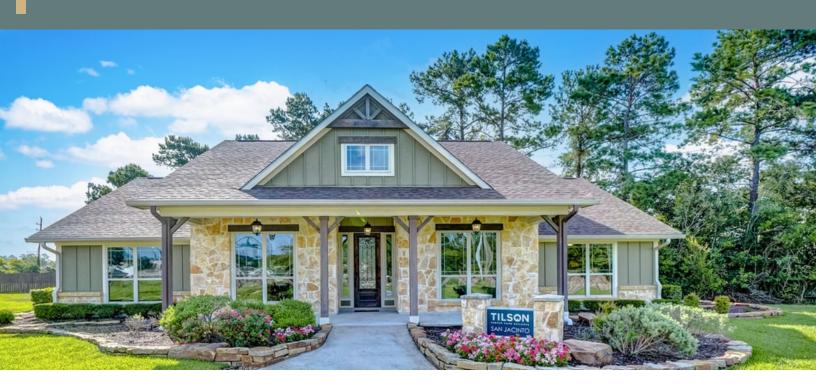

## **SAN JACINTO**

The San Jacinto is a bright and spacious home, with raised ceilings throughout and wood beams in the family room and dining room for elegant flair. Coming in from a large covered porch, the foyer opens into the dining room and family room, with a sizable kitchen and breakfast nook adjoining the two. An eating bar and open counter space separates the family room and kitchen, and a utility room, powder room, and flex room branch off from the left side. The luxurious master suite on the opposite end includes a corner soaking tub, seated shower, and large walk-in closet. Three bedrooms and a bathroom make up the rest of the living quarters.