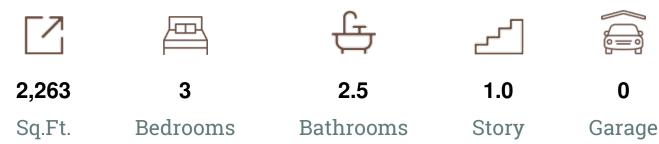

## **SAN JACINTO**

The San Jacinto is a bright and spacious home, with raised ceilings throughout and wood beams in the family room and dining room for elegant flair. Coming in from a large covered porch, the foyer opens into the dining room and family room, with a sizable kitchen and breakfast nook adjoining the two. An eating bar and open counter space separates the family room and kitchen, and a utility room, powder room, and flex room branch off from the left side. The luxurious master suite on the opposite end includes a corner soaking tub, seated shower, and large walk-in closet. Three bedrooms and a bathroom make up the rest of the living quarters.