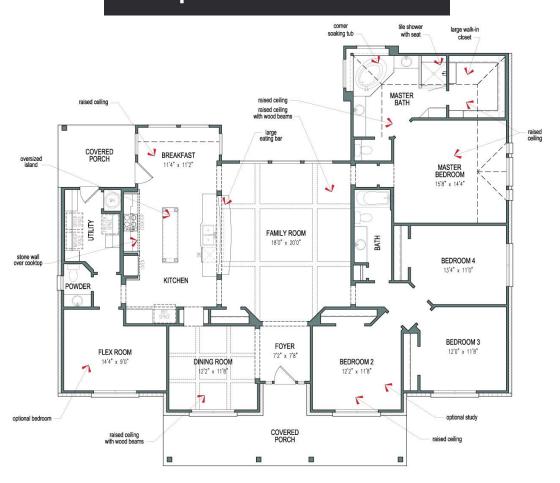

## **SAN JACINTO**

The San Jacinto is a bright and spacious home, with raised ceilings throughout and wood beams in the family room and dining room for elegant flair. Coming in from a large covered porch, the foyer opens into the dining room and family room, with a sizable kitchen and breakfast nook adjoining the two. An eating bar and open counter space separates the family room and kitchen, and a utility room, powder room, and flex room branch off from the left side. The luxurious master suite on the opposite end includes a corner soaking tub, seated shower, and large walk-in closet. Three bedrooms and a bathroom make up the rest of the living quarters.

### Floorplan - The San Jacinto