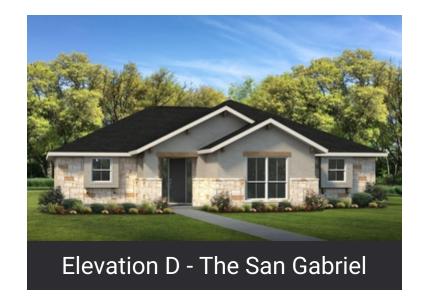

## SAN GABRIEL

# SAN GABRIEL

The San Gabriel is a uniquely designed home that is perfect for small families. It has plenty of space for relaxing and entertaining, with a large family room that is open to the dining area and overlooked by an open counter and eating bar in the kitchen. With a raised ceiling and windows throughout, the main gathering space in this home is filled with light. Extending from the right side of the family room is a utility room and the master suite, complete with an oversize ceramic tile shower, soaking tub, large walk-in closet, and dual vanities. Two bedrooms and a full bathroom branch off from the foyer at the front entrance.