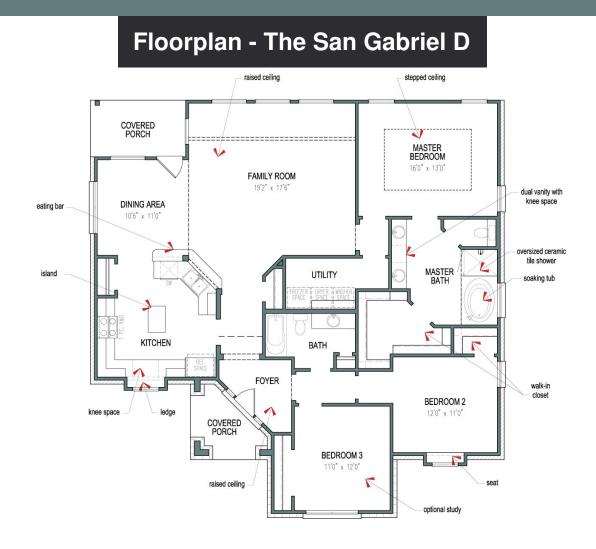

# SAN GABRIEL

The San Gabriel is a uniquely designed home that is perfect for small families. It has plenty of space for relaxing and entertaining, with a large family room that is open to the dining area and overlooked by an open counter and eating bar in the kitchen. With a raised ceiling and windows throughout, the main gathering space in this home is filled with light. Extending from the right side of the family room is a utility room and the master suite, complete with an oversize ceramic tile shower, soaking tub, large walk-in closet, and dual vanities. Two bedrooms and a full bathroom branch off from the foyer at the front entrance.