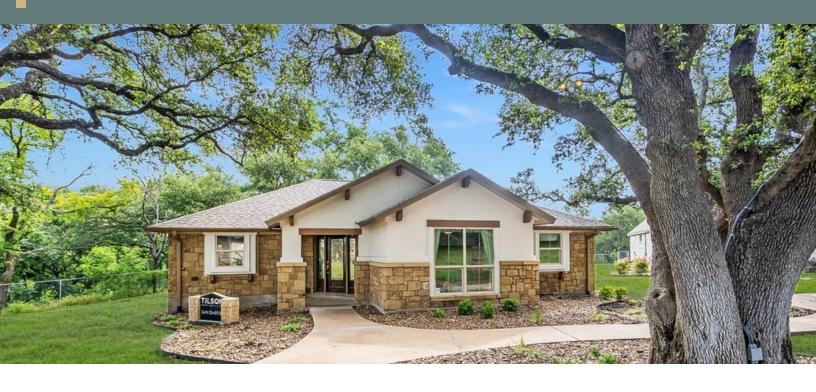

### SAN GABRIEL

# SAN GABRIEL

The San Gabriel is a uniquely designed home that is perfect for small families. It has plenty of space for relaxing and entertaining, with a large family room that is open to the dining area and overlooked by an open counter and eating bar in the kitchen. With a raised ceiling and windows throughout, the main gathering space in this home is filled with light. Extending from the right side of the family room is a utility room and the master suite, complete with an oversize ceramic tile shower, soaking tub, large walk-in closet, and dual vanities. Two bedrooms and a full bathroom branch off from the foyer at the front entrance.