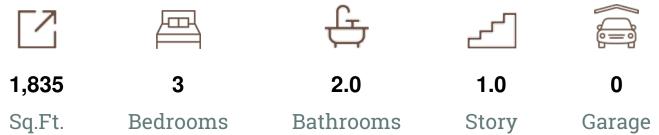

# SAN GABRIEL

The San Gabriel is a uniquely designed home that is perfect for small families. It has plenty of space for relaxing and entertaining, with a large family room that is open to the dining area and overlooked by an open counter and eating bar in the kitchen. With a raised ceiling and windows throughout, the main gathering space in this home is filled with light. Extending from the right side of the family room is a utility room and the master suite, complete with an oversize ceramic tile shower, soaking tub, large walk-in closet, and dual vanities. Two bedrooms and a full bathroom branch off from the foyer at the front entrance.