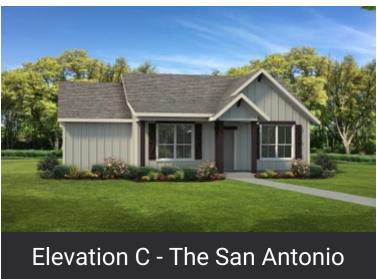

# **SAN ANTONIO**

Welcome to the San Antonio, a home with an open central gathering space and split living quarters. The front entrance leads directly into the family room, which is overlooked by the kitchen's open counter and eating bar. The kitchen also features a walk-in pantry, and has a utility closet with space for a washer and dryer near the rear exit. A master suite with a large walk-in closet and a variety of customization options occupies one side of the home. Two bedrooms and a full bathroom complete the layout on the opposite side.

### **SAN ANTONIO**