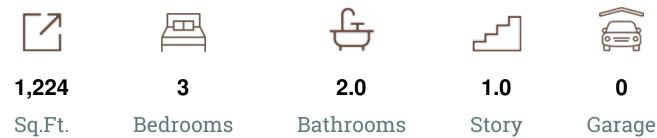

# **SAN ANTONIO**

Welcome to the San Antonio, a home with an open central gathering space and split living quarters. The front entrance leads directly into the family room, which is overlooked by the kitchen's open counter and eating bar. The kitchen also features a walk-in pantry, and has a utility closet with space for a washer and dryer near the rear exit. A master suite with a large walk-in closet and a variety of customization options occupies one side of the home. Two bedrooms and a full bathroom complete the layout on the opposite side.