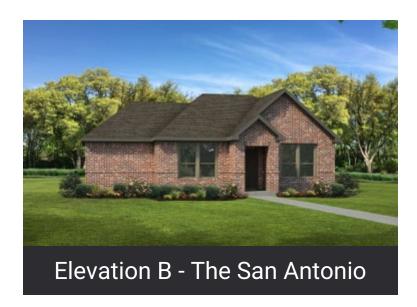

# **SAN ANTONIO**

Welcome to the San Antonio, a home with an open central gathering space and split living quarters. The front entrance leads directly into the family room, which is overlooked by the kitchen's open counter and eating bar. The kitchen also features a walk-in pantry, and has a utility closet with space for a washer and dryer near the rear exit. A master suite with a large walk-in closet and a variety of customization options occupies one side of the home. Two bedrooms and a full bathroom complete the layout on the opposite side.

# **SAN ANTONIO**