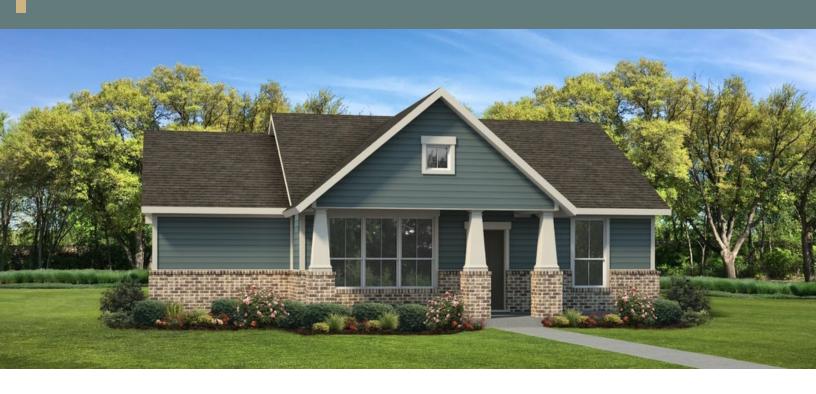

# **SAN ANTONIO**

Welcome to the San Antonio, a home with an open central gathering space and split living quarters. The front entrance leads directly into the family room, which is overlooked by the kitchen's open counter and eating bar. The kitchen also features a walk-in pantry, and has a utility closet with space for a washer and dryer near the rear exit. A master suite with a large walk-in closet and a variety of customization options occupies one side of the home. Two bedrooms and a full bathroom complete the layout on the opposite side.