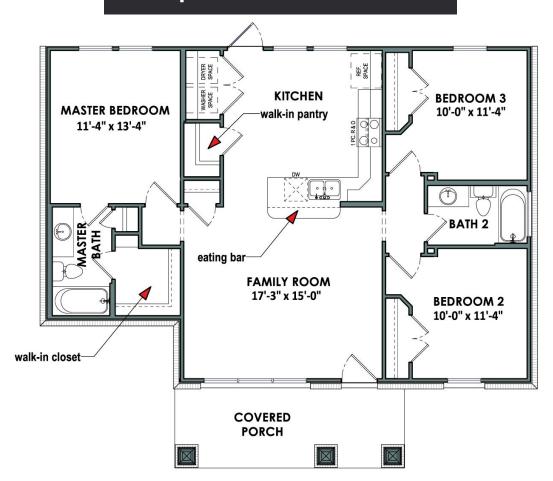

# **SAN ANTONIO**

Welcome to the San Antonio, a home with an open central gathering space and split living quarters. The front entrance leads directly into the family room, which is overlooked by the kitchen's open counter and eating bar. The kitchen also features a walk-in pantry, and has a utility closet with space for a washer and dryer near the rear exit. A master suite with a large walk-in closet and a variety of customization options occupies one side of the home. Two bedrooms and a full bathroom complete the layout on the opposite side.

### Floorplan - The San Antonio