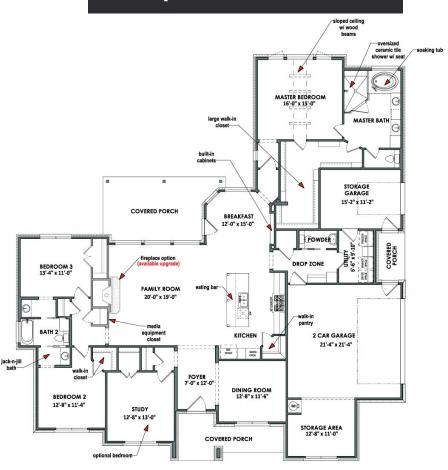

## **ROCKWALL**

The Rockwall is a spacious home that is perfect for growing and active families. At the center is a large family room that is open to the adjacent kitchen and breakfast nook. The kitchen features a long central island with an eating bar and a walk-in pantry, and the entire space is filled with light from a wall of windows. The secluded luxurious master suite notably features a sloped ceiling with wooden beams in the bedroom, as well as a vast walk-in closet and soaking tub. Two bedrooms and a versatile study are on the opposite side of the home. An attached 2-car garage and storage garage lead into the utility room and drop zone, providing easy alternate entry points.

### Floorplan - The Rockwall