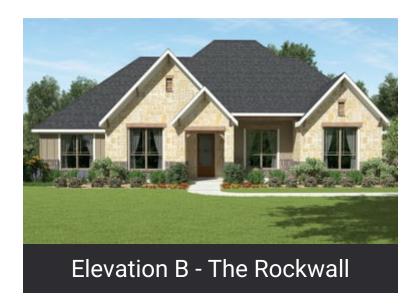

## **ROCKWALL**

The Rockwall is a spacious home that is perfect for growing and active families. At the center is a large family room that is open to the adjacent kitchen and breakfast nook. The kitchen features a long central island with an eating bar and a walk-in pantry, and the entire space is filled with light from a wall of windows. The secluded luxurious master suite notably features a sloped ceiling with wooden beams in the bedroom, as well as a vast walk-in closet and soaking tub. Two bedrooms and a versatile study are on the opposite side of the home. An attached 2-car garage and storage garage lead into the utility room and drop zone, providing easy alternate entry points.