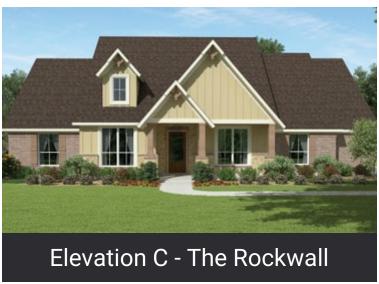

## **ROCKWALL**

The Rockwall is a spacious home that is perfect for growing and active families. At the center is a large family room that is open to the adjacent kitchen and breakfast nook. The kitchen features a long central island with an eating bar and a walk-in pantry, and the entire space is filled with light from a wall of windows. The secluded luxurious master suite notably features a sloped ceiling with wooden beams in the bedroom, as well as a vast walk-in closet and soaking tub. Two bedrooms and a versatile study are on the opposite side of the home. An attached 2-car garage and storage garage lead into the utility room and drop zone, providing easy alternate entry points.