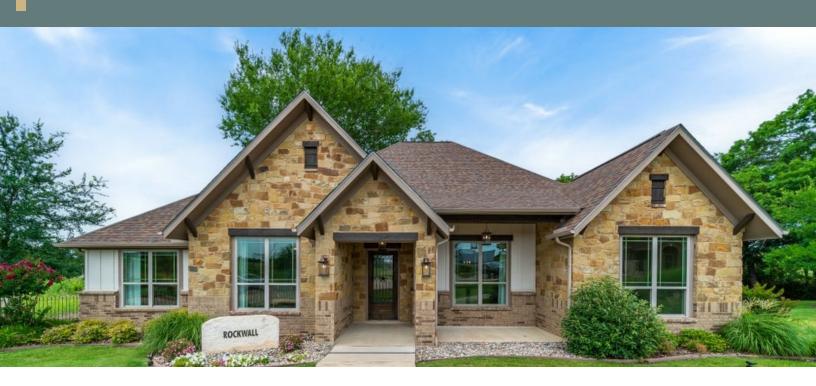

## **ROCKWALL**

The Rockwall is a spacious home that is perfect for growing and active families. At the center is a large family room that is open to the adjacent kitchen and breakfast nook. The kitchen features a long central island with an eating bar and a walk-in pantry, and the entire space is filled with light from a wall of windows. The secluded luxurious master suite notably features a sloped ceiling with wooden beams in the bedroom, as well as a vast walk-in closet and soaking tub. Two bedrooms and a versatile study are on the opposite side of the home. An attached 2-car garage and storage garage lead into the utility room and drop zone, providing easy alternate entry points.