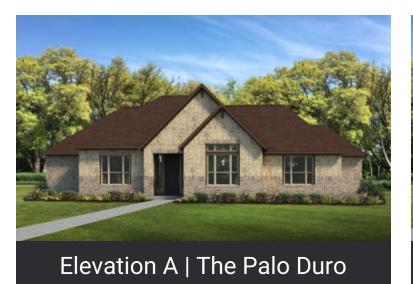

# PALO DURO

The Palo Duro features a split floor plan with a large master suite, perfect for getting away from the hustle and bustle of daily life. With its open layout, this home is ideal for entertaining guests or just kicking back on one of its two covered porches. A dedicated study, a massive walk-in pantry, and a sizeable kitchen round off this flexible and customizable home plan.

## PALO DURO