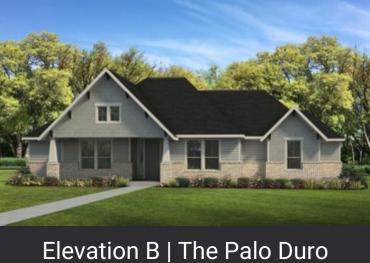

# PALO DURO

The Palo Duro features a split floor plan with a large master suite, perfect for getting away from the hustle and bustle of daily life. With its open layout, this home is ideal for entertaining guests or just kicking back on one of its two covered porches. A dedicated study, a massive walk-in pantry, and a sizeable kitchen round off this flexible and customizable home plan.

## PALO DURO