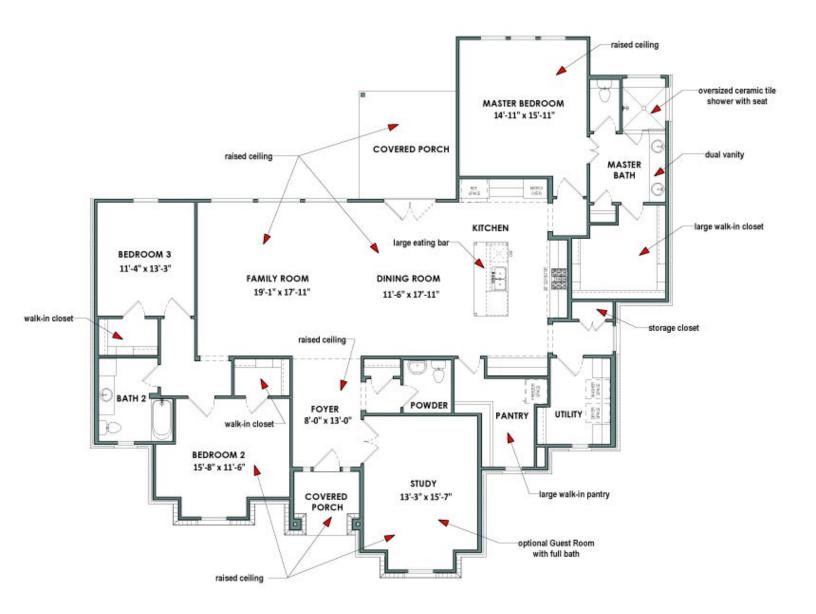

Square footage is approximate and includes overall dimensions. Renderings are drawn to be substantially correct. Tilson standard features may vary by home design and/or location. Contact a Tilson Sales Associate for details. Current information as Feb. 28, 2024, 10:19 a.m.

## PALO DURO











### WWW.TILSONHOMES.COM



Tilson continuously improves home designs and reserves the right to modify home features and specifications without notice or obligation. Square footage is approximate and includes overall dimensions. Renderings are drawn to be substantially correct. Tilson standard features may vary by home design and/or location. Contact a Tilson Sales Associate for details. Current information as Feb. 28, 2024, 10:19 a.m.

## PALO DURO



### Floorplan | Elevation E | The Palo Duro



#### WWW.TILSONHOMES.COM



Tilson continuously improves home designs and reserves the right to modify home features and specifications without notice or obligation. Square footage is approximate and includes overall dimensions. Renderings are drawn to be substantially correct. Tilson standard features may vary by home design and/or location. Contact a Tilson Sales Associate for details. Current information as Feb. 28, 2024, 10:19 a.m.