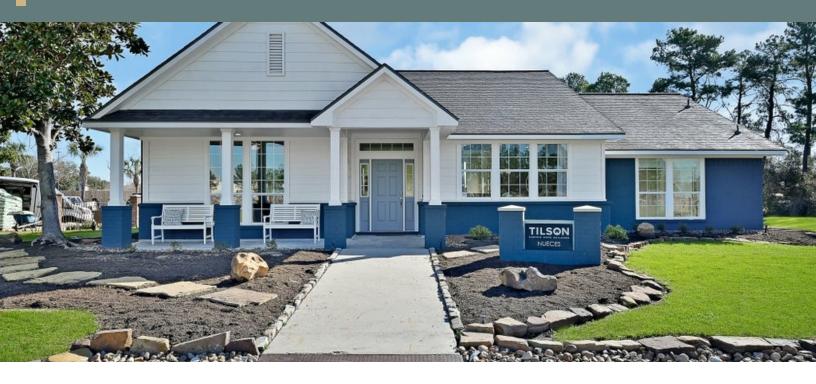

## **NUECES**

The Nueces creates a warm and inviting gathering space with distinctly separate and private living quarters. Entering from the covered porch, a long foyer completes the circuit between the family room, kitchen, and dining area, with an eating bar and open counters separating the kitchen and family room. The kitchen also features a work island and walk-in pantry, giving plenty of space to store and prepare food. To the left of the foyer, two bedrooms are separated by a bathroom and utility room. The master suite is situated on the right side of the home, and features a large seated shower, soaking tub, two walk-in closets, and dual vanities.

# **NUECES**