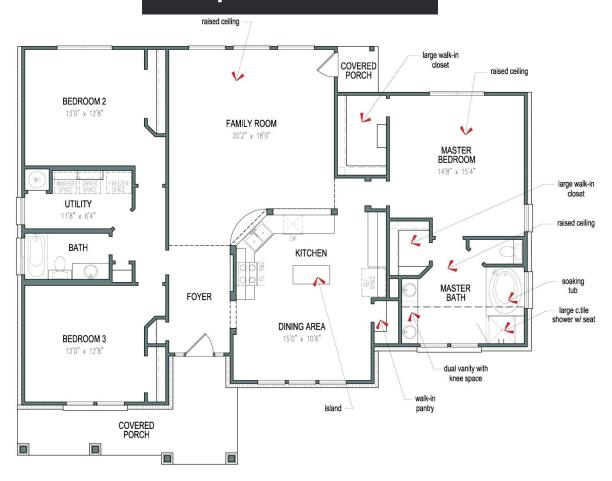

## **NUECES**

The Nueces creates a warm and inviting gathering space with distinctly separate and private living quarters. Entering from the covered porch, a long foyer completes the circuit between the family room, kitchen, and dining area, with an eating bar and open counters separating the kitchen and family room. The kitchen also features a work island and walk-in pantry, giving plenty of space to store and prepare food. To the left of the foyer, two bedrooms are separated by a bathroom and utility room. The master suite is situated on the right side of the home, and features a large seated shower, soaking tub, two walk-in closets, and dual vanities.

## Floorplan - The Nueces