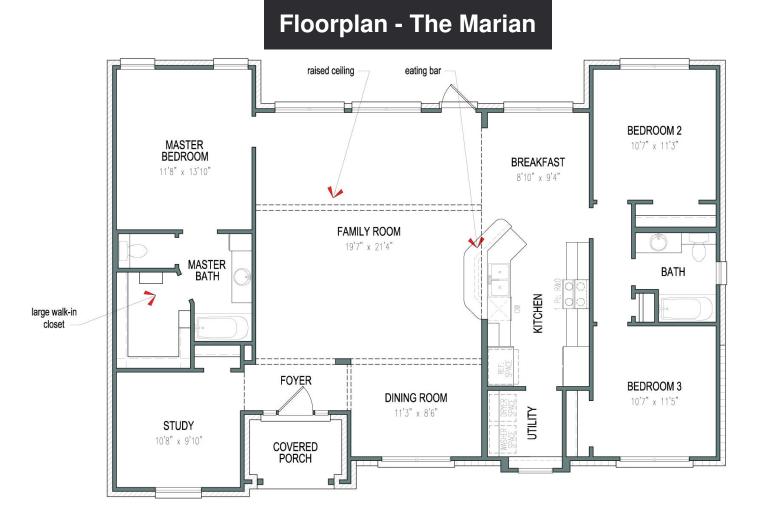

# MARIAN

The Marian is centered around a large, bright family room, with raised ceilings and tall windows to invite plenty of light. It connects to a dining room near the entrance and the kitchen and breakfast area at the rear. The kitchen includes an open counter and eating bar that overlooks the family room, and leads into a secluded utility room. Two bedrooms and a bathroom branch off from the breakfast area, and a master suite with a large walk-in closet is situated adjacent to the family room. The study opposite the dining room is perfect for a quiet office or a fourth bedroom.