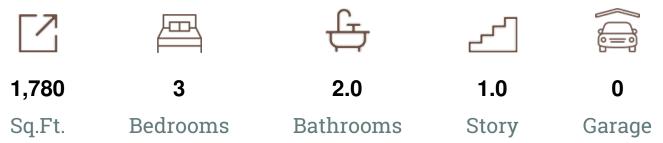

# MARIAN

The Marian is centered around a large, bright family room, with raised ceilings and tall windows to invite plenty of light. It connects to a dining room near the entrance and the kitchen and breakfast area at the rear. The kitchen includes an open counter and eating bar that overlooks the family room, and leads into a secluded utility room. Two bedrooms and a bathroom branch off from the breakfast area, and a master suite with a large walk-in closet is situated adjacent to the family room. The study opposite the dining room is perfect for a quiet office or a fourth bedroom.