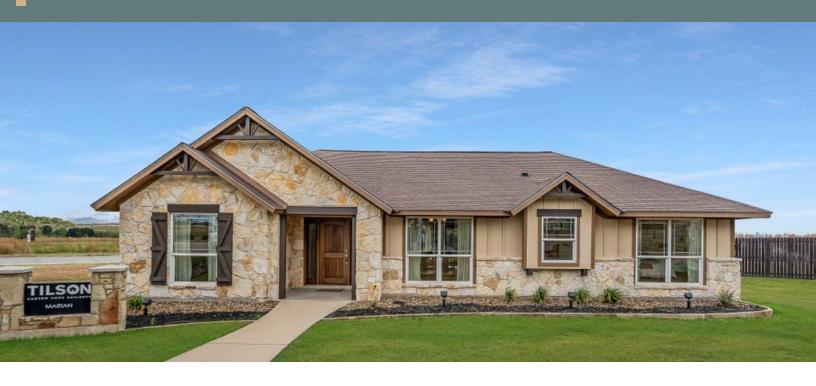

# MARIAN

The Marian is centered around a large, bright family room, with raised ceilings and tall windows to invite plenty of light. It connects to a dining room near the entrance and the kitchen and breakfast area at the rear. The kitchen includes an open counter and eating bar that overlooks the family room, and leads into a secluded utility room. Two bedrooms and a bathroom branch off from the breakfast area, and a master suite with a large walk-in closet is situated adjacent to the family room. The study opposite the dining room is perfect for a quiet office or a fourth bedroom.

## MARIAN