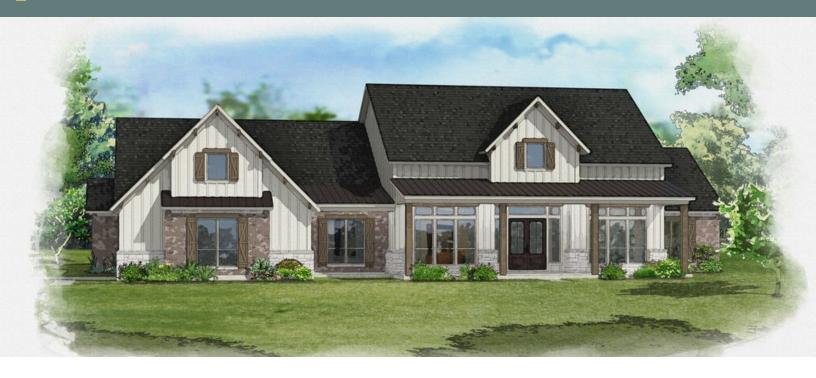

# LONE STAR

The Lone Star is designed for impressive entertaining! Entering the home through double front doors on the wide covered porch, you'll find yourself in a large welcoming foyer. There, you'll find a private study with a built-in bookcase on one side and a spacious family room ahead. The family room features a raised ceiling and leads to an oversized rear covered porch. The kitchen includes a walk-in pantry with additional freezer space, a large island for eating or preparing food, and attached dining area. The master suite boasts two walk-in closets, a grand bathroom with a soaking tub, his-and-hers vanities, and an oversized shower.

## LONE STAR

Model Coming Soon | The Lone Star C