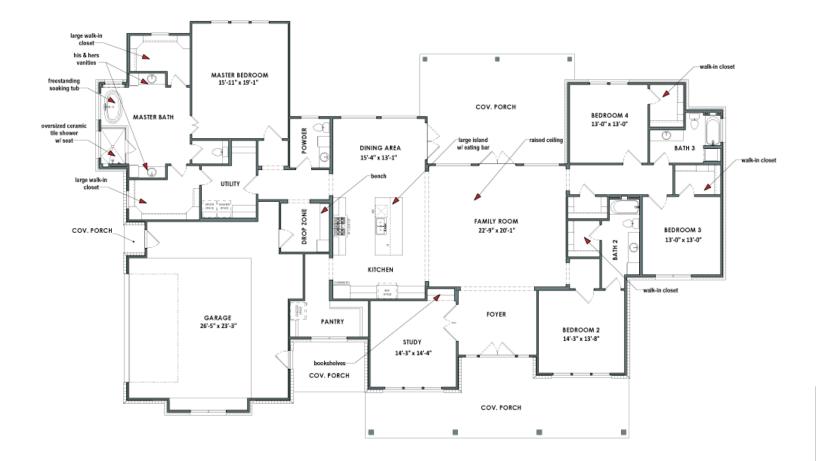

# LONE STAR

The Lone Star is designed for impressive entertaining! Entering the home through double front doors on the wide covered porch, you'll find yourself in a large welcoming foyer. There, you'll find a private study with a built-in bookcase on one side and a spacious family room ahead. The family room features a raised ceiling and leads to an oversized rear covered porch. The kitchen includes a walk-in pantry with additional freezer space, a large island for eating or preparing food, and attached dining area. The master suite boasts two walk-in closets, a grand bathroom with a soaking tub, his-and-hers vanities, and an oversized shower.

# LONE STAR

Floor Plan | Elevation C | The Lone Star