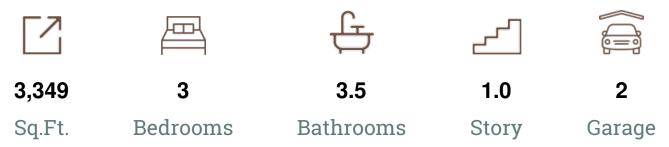

# LONE STAR

The Lone Star is designed for impressive entertaining! Entering the home through double front doors on the wide covered porch, you'll find yourself in a large welcoming foyer. There, you'll find a private study with a built-in bookcase on one side and a spacious family room ahead. The family room features a raised ceiling and leads to an oversized rear covered porch. The kitchen includes a walk-in pantry with additional freezer space, a large island for eating or preparing food, and attached dining area. The master suite boasts two walk-in closets, a grand bathroom with a soaking tub, his-and-hers vanities, and an oversized shower.