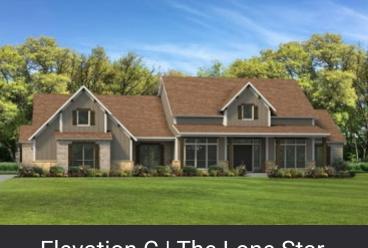

to an oversized rear covered porch. The kitchen includes a walk-in pantry with additional freezer space, a large island for eating or preparing food, and attached dining area. The master suite boasts two walk-in closets, a grand bathroom with a soaking tub, his-and-hers vanities, and an oversized shower.

### WWW.TILSONHOMES.COM



Tilson continuously improves home designs and reserves the right to modify home features and specifications without notice or obligation. Square footage is approximate and includes overall dimensions. Renderings are drawn to be substantially correct. Tilson standard features may vary by home design and/or location. Contact a Tilson Sales Associate for details. Current information as July 3, 2023, 9:21 a.m.

## LONE STAR





Model Coming Soon | The Lone Star C



#### Elevation C | The Lone Star



### WWW.TILSONHOMES.COM



Tilson continuously improves home designs and reserves the right to modify home features and specifications without notice or obligation. Square footage is approximate and includes overall dimensions. Renderings are drawn to be substantially correct. Tilson standard features may vary by home design and/or location. Contact a Tilson Sales Associate for details. Current information as July 3, 2023, 9:21 a.m.

# LONE STAR



Floor Plan | Elevation C | The Lone Star



#### WWW.TILSONHOMES.COM



Tilson continuously improves home designs and reserves the right to modify home features and specifications without notice or obligation. Square footage is approximate and includes overall dimensions. Renderings are drawn to be substanti