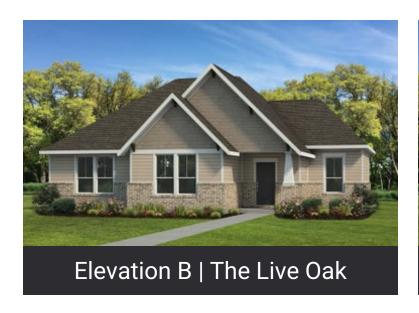

## LIVE OAK

This three bedroom, two bathroom home is designed for both indoor and outdoor living. A large front and back porch provide plenty of space to entertain outside. Large windows on the back of the main living area bring in natural light as you enjoy your property's views. The fully-equipped kitchen features ample counter space plus an eating bar close by a walk-in pantry. The master suite has an oversized ceramic tile shower and large walk-in closet. Two secondary bedrooms and another full bathroom finish out the layout.