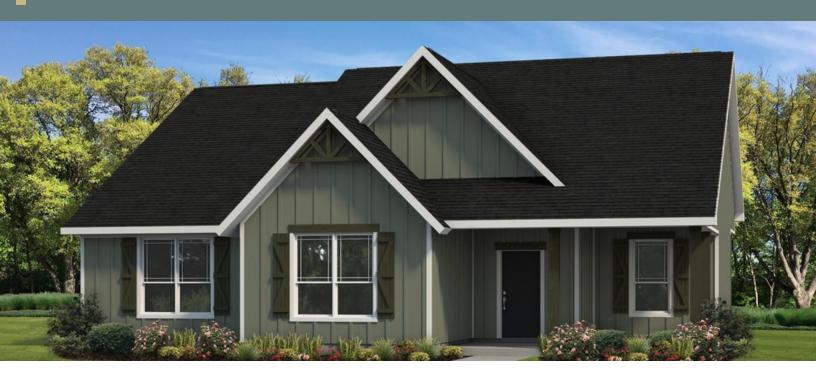

## LIVE OAK

This three bedroom, two bathroom home is designed for both indoor and outdoor living. A large front and back porch provide plenty of space to entertain outside. Large windows on the back of the main living area bring in natural light as you enjoy your property's views. The fully-equipped kitchen features ample counter space plus an eating bar close by a walk-in pantry. The master suite has an oversized ceramic tile shower and large walk-in closet. Two secondary bedrooms and another full bathroom finish out the layout.

# LIVE OAK