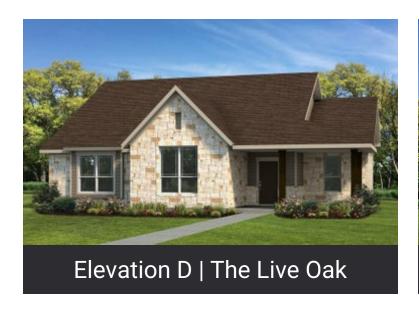

## LIVE OAK

This three bedroom, two bathroom home is designed for both indoor and outdoor living. A large front and back porch provide plenty of space to entertain outside. Large windows on the back of the main living area bring in natural light as you enjoy your property's views. The fully-equipped kitchen features ample counter space plus an eating bar close by a walk-in pantry. The master suite has an oversized ceramic tile shower and large walk-in closet. Two secondary bedrooms and another full bathroom finish out the layout.

# LIVE OAK