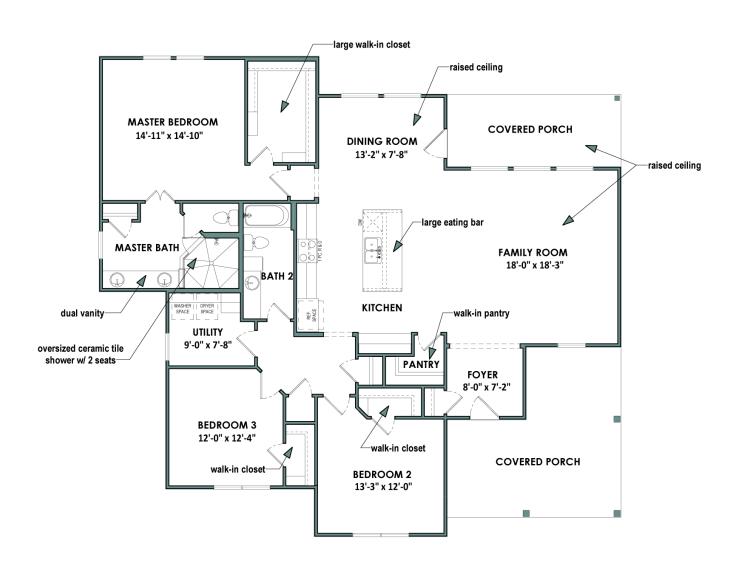

### Floor Plan for Elevation C| The Live Oak

## LIVE OAK

This three bedroom, two bathroom home is designed for both indoor and outdoor living. A large front and back porch provide plenty of space to entertain outside. Large windows on the back of the main living area bring in natural light as you enjoy your property's views. The fully-equipped kitchen features ample counter space plus an eating bar close by a walk-in pantry. The master suite has an oversized ceramic tile shower and large walk-in closet. Two secondary bedrooms and another full bathroom finish out the layout.