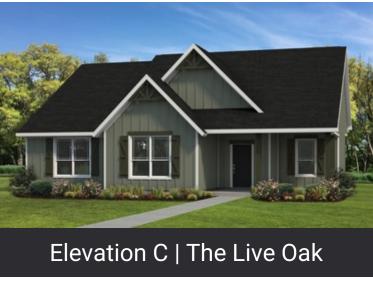

## LIVE OAK







This three bedroom, two bathroom home is designed for both indoor and outdoor living. A large front and back porch provide plenty of space to entertain outside. Large windows on the back of the main living area bring in natural light as you enjoy your property's views. The fully-equipped kitchen features ample counter space plus an eating bar close by a walk-in pantry. The master suite has an oversized ceramic tile shower and large walk-in closet. Two secondary bedrooms and another full bathroom finish out the layout.

#### WWW.TILSONHOMES.COM



# LIVE OAK











## WWW.TILSONHOMES.COM



LIVE OAK



### Floor Plan for Elevation C| The Live Oak



#### WWW.TILSONHOMES.COM