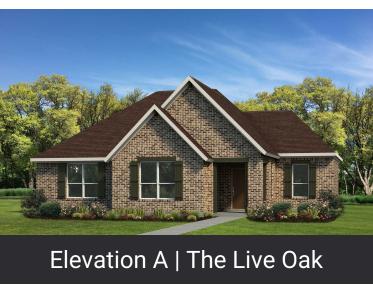

## LIVE OAK

This three bedroom, two bathroom home is designed for both indoor and outdoor living. A large front and back porch provide plenty of space to entertain outside. Large windows on the back of the main living area bring in natural light as you enjoy your property's views. The fully-equipped kitchen features ample counter space plus an eating bar close by a walk-in pantry. The master suite has an oversized ceramic tile shower and large walk-in closet. Two secondary bedrooms and another full bathroom finish out the layout.

# LIVE OAK