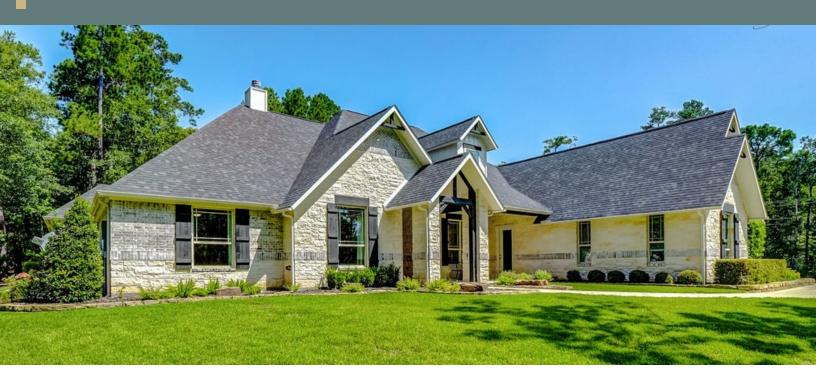

## LA SALLE

|        |          | <del>C</del> |       |        |
|--------|----------|--------------|-------|--------|
| 2,919  | 4        | 3.0          | 1.0   | 2      |
| Sq.Ft. | Bedrooms | Bathrooms    | Story | Garage |

Growing and active families will find plenty of space and privacy in the La Salle. This sprawling home features three separated living quarters: a large master suite with plenty of walk-in closet space, a soaking tub, and double vanities; another smaller suite with a walk-in closet and full bathroom; and a pair of bedrooms with a shared full bathroom. The large kitchen, breakfast area, and family room make up the central gathering space, with a dedicated dining room near the front entrance. Covered porches create additional entertaining spaces at the front and rear, and an attached 2-car garage leads into a drop zone and utility room on the right.

# LA SALLE