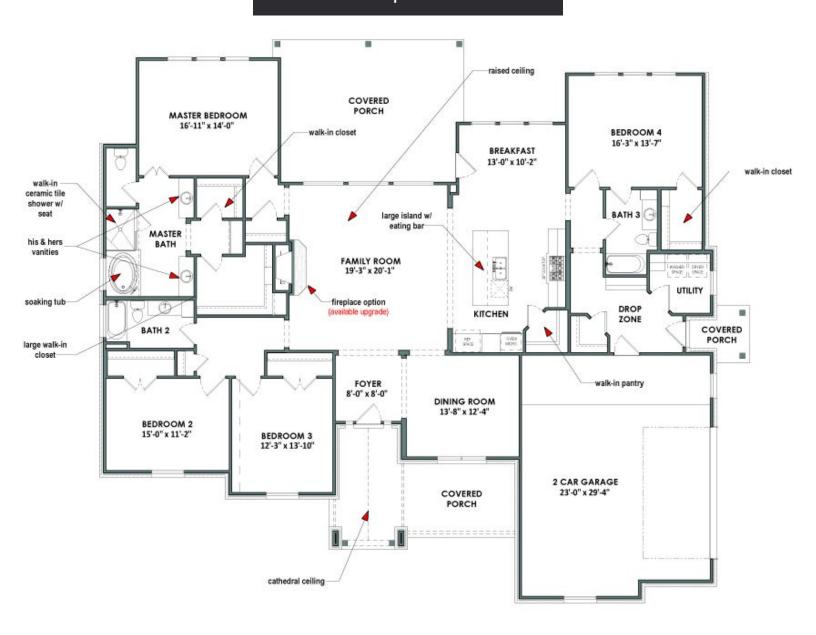

Growing and active families will find plenty of space and privacy in the La Salle. This sprawling home features three separated living quarters: a large master suite with plenty of walk-in closet space, a soaking tub, and double vanities; another smaller suite with a walk-in closet and full bathroom; and a pair of bedrooms with a shared full bathroom. The large kitchen, breakfast area, and family room make up the central gathering space, with a dedicated dining room near the front entrance. Covered porches create additional entertaining spaces at the front and rear, and an attached 2-car garage leads into a drop zone and utility room on the right.

### Floor Plan | The La Salle