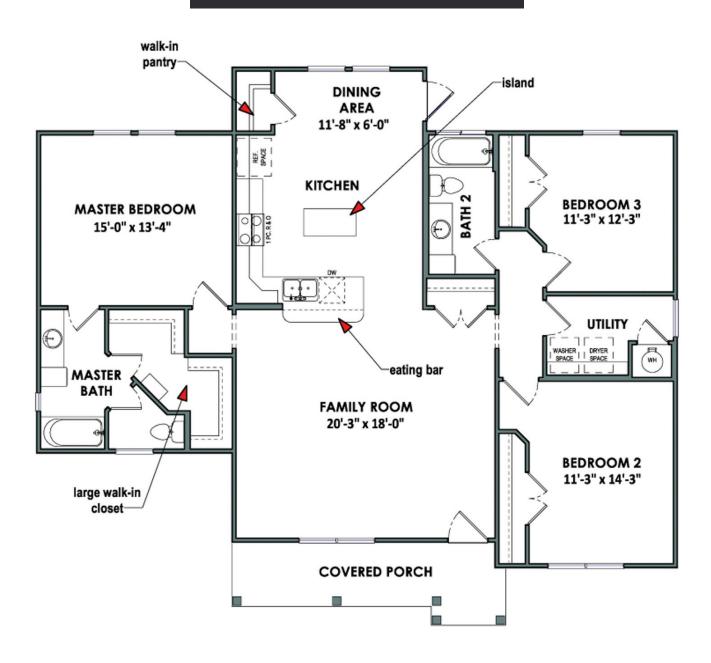

### **HARRISBURG**

The Harrisburg is an efficiently designed home with separate bedrooms and an open central gathering space. It opens immediately into a large family room with an eating bar and opposite sink separating it from the kitchen. The kitchen features an island, walk-in pantry, and dining area, and has an exterior door to the rear with an optional covered porch. The master suite with a spacious walk-in closet is situated to the left of the family room. On the right side is a hallway that branches off into two bedrooms, a utility room, and a full bathroom.

### Floorplan - The Harrisburg