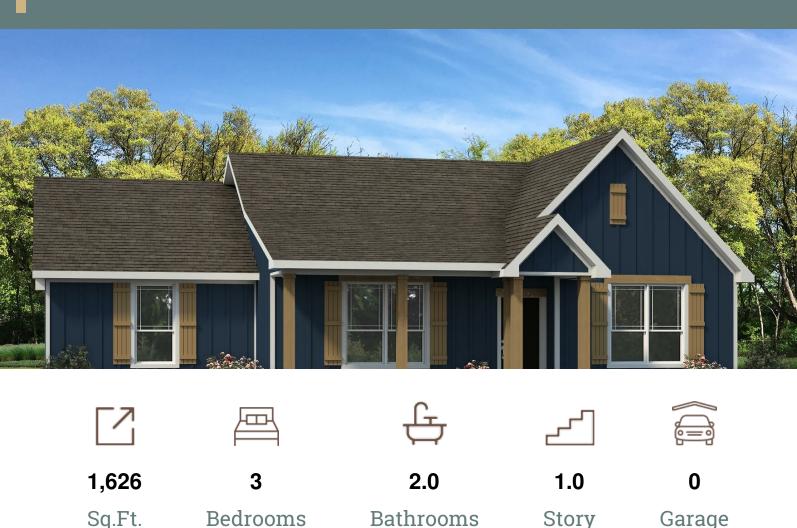

### **HARRISBURG**

The Harrisburg is an efficiently designed home with separate bedrooms and an open central gathering space. It opens immediately into a large family room with an eating bar and opposite sink separating it from the kitchen. The kitchen features an island, walk-in pantry, and dining area, and has an exterior door to the rear with an optional covered porch. The master suite with a spacious walk-in closet is situated to the left of the family room. On the right side is a hallway that branches off into two bedrooms, a utility room, and a full bathroom.

## **HARRISBURG**