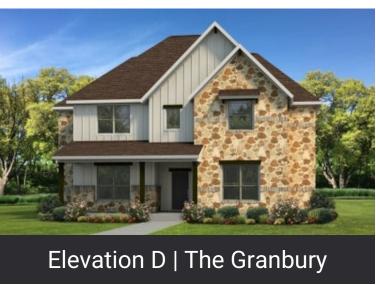

## **GRANBURY**

3,091

Sq.Ft.

**Bedrooms** 

**None** 

Garage

Story

The Granbury is a spacious 2-story design perfect for large families. As you walk through the front door and move through the foyer, the master suite sits alone on one side of the house. On the other side of the home, the large family room opens to the kitchen and dining area. There is also a dedicated space for a study which can be converted to a guest room. Upstairs, there are three more bedrooms, another full bathroom, and an open game room area.

# **GRANBURY**

## **GRANBURY**