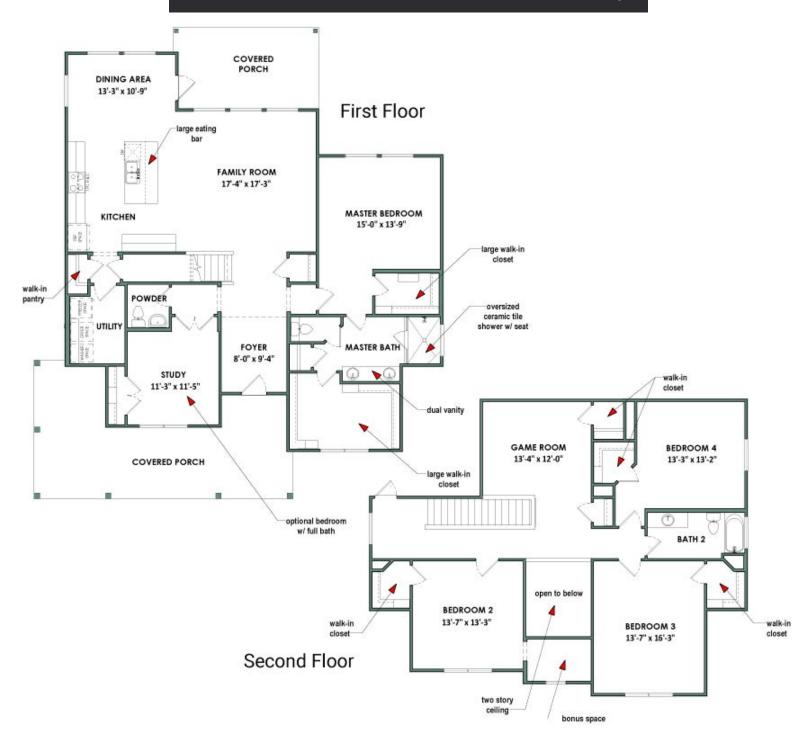

## **GRANBURY**

3,091

Sq.Ft.

**Bedrooms** 

**None** 

Garage

Story

The Granbury is a spacious 2-story design perfect for large families. As you walk through the front door and move through the foyer, the master suite sits alone on one side of the house. On the other side of the home, the large family room opens to the kitchen and dining area. There is also a dedicated space for a study which can be converted to a guest room. Upstairs, there are three more bedrooms, another full bathroom, and an open game room area.

### Floor Plan | Elevation C | The Granbury