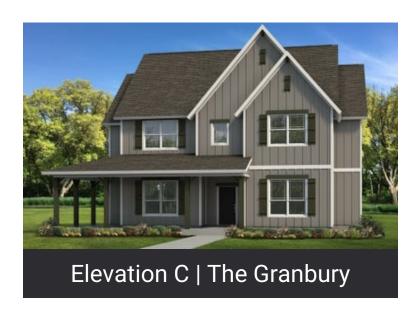

## **GRANBURY**

3,091

Sq.Ft.

**Bedrooms** 



**None** 

Garage

Story



The Granbury is a spacious 2-story design perfect for large families. As you walk through the front door and move through the foyer, the master suite sits alone on one side of the house. On the other side of the home, the large family room opens to the kitchen and dining area. There is also a dedicated space for a study which can be converted to a guest room. Upstairs, there are three more bedrooms, another full bathroom, and an open game room area.

Bathrooms

#### WWW.TILSONHOMES.COM



# **GRANBURY**











### WWW.TILSONHOMES.COM



## **GRANBURY**



### Floor Plan | Elevation C | The Granbury



#### WWW.TILSONHOMES.COM