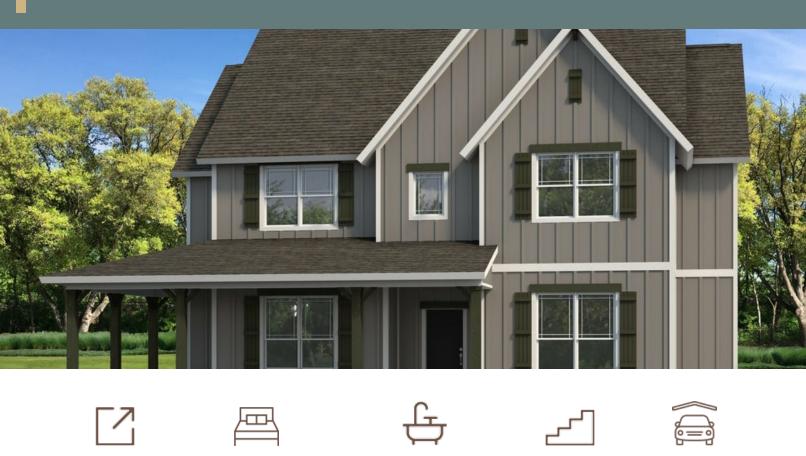

## **GRANBURY**

3,091

Sq.Ft.

**Bedrooms** 

**None** 

Garage

Story

The Granbury is a spacious 2-story design perfect for large families. As you walk through the front door and move through the foyer, the master suite sits alone on one side of the house. On the other side of the home, the large family room opens to the kitchen and dining area. There is also a dedicated space for a study which can be converted to a guest room. Upstairs, there are three more bedrooms, another full bathroom, and an open game room area.