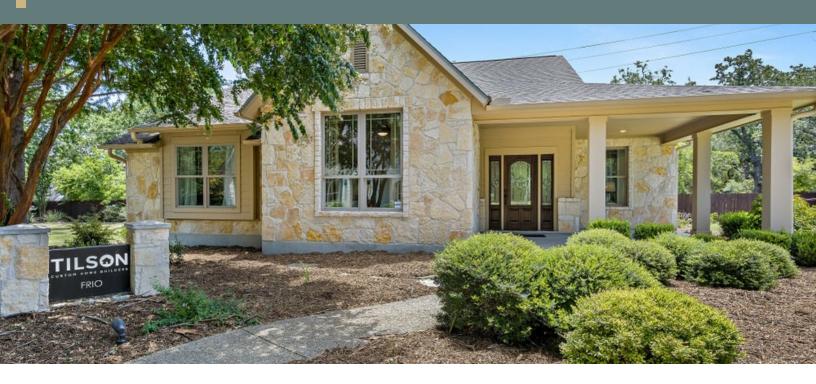

**FRIO** 

|        |          | <del>C</del> |       |        |
|--------|----------|--------------|-------|--------|
| 2,009  | 3        | 2.0          | 1.0   | 0      |
| Sq.Ft. | Bedrooms | Bathrooms    | Story | Garage |

Families who love to host company and family holidays will love the layout of the Frio. The foyer at the front entrance flows into a large gathering area, with an open family room, dining area, and kitchen. The kitchen features a modest pantry and an island overlooking the space. A wall of windows and exterior door lead to a covered porch at the rear. Extending to the left of the foyer is a hub with two bedrooms with walk-in closets, a full bathroom, utility room, and desk space. The master suite is accessed by the dining area, and features its own large walk-in closet and a bathroom with a soaking tub and separate vanities.