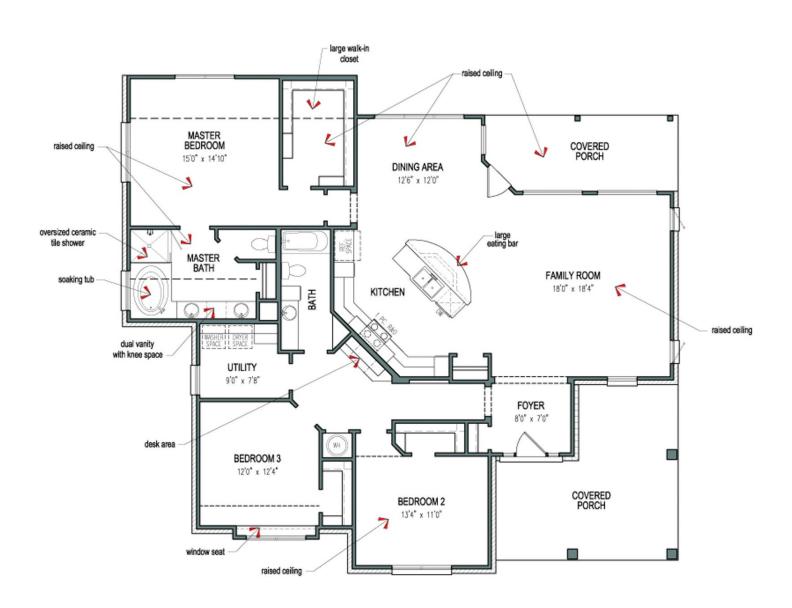

## Floorplan - The Frio

Families who love to host company and family holidays will love the layout of the Frio. The foyer at the front entrance flows into a large gathering area, with an open family room, dining area, and kitchen. The kitchen features a modest pantry and an island overlooking the space. A wall of windows and exterior door lead to a covered porch at the rear. Extending to the left of the foyer is a hub with two bedrooms with walk-in closets, a full bathroom, utility room, and desk space. The master suite is accessed by the dining area, and features its own large walk-in closet and a bathroom with a soaking tub and separate vanities.