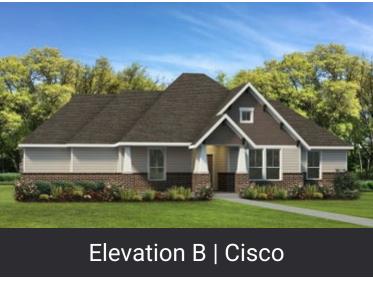

**CISCO** 





|        |          | <del>C</del> |       |        |
|--------|----------|--------------|-------|--------|
| 2,138  | 3        | 2.5          | 1.0   | None   |
| Sq.Ft. | Bedrooms | Bathrooms    | Story | Garage |

The 4 bedroom, 2.5 bathroom Cisco is the perfect place to call home. With a raised ceiling in the family room and foyer, this home feels open and spacious. The large kitchen island with an eating bar and walk-in pantry provides plenty of space for cooking and storing food. The master bath features an oversized walk-in shower, dual vanities, and a large walk-in closet. The split bedroom design gives everyone privacy in their own space.

## WWW.TILSONHOMES.COM













## WWW.TILSONHOMES.COM







## Floor Plan | Elevation B | Cisco



## WWW.TILSONHOMES.COM