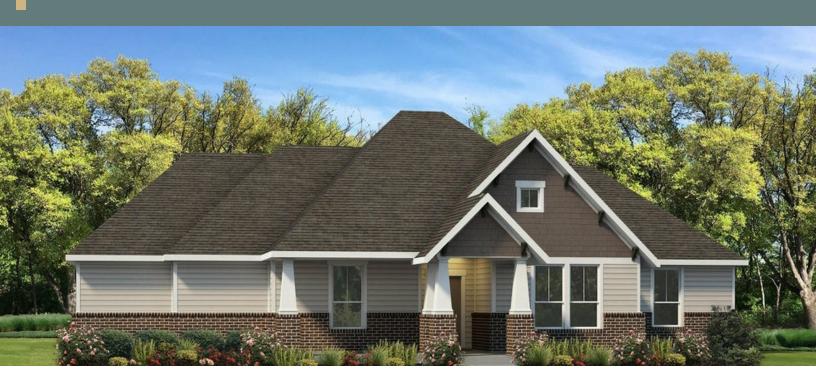

**CISCO** 

|        |          | <del>C</del> |       |        |
|--------|----------|--------------|-------|--------|
| 2,138  | 3        | 2.5          | 1.0   | None   |
| Sq.Ft. | Bedrooms | Bathrooms    | Story | Garage |

The 4 bedroom, 2.5 bathroom Cisco is the perfect place to call home. With a raised ceiling in the family room and foyer, this home feels open and spacious. The large kitchen island with an eating bar and walk-in pantry provides plenty of space for cooking and storing food. The master bath features an oversized walk-in shower, dual vanities, and a large walk-in closet. The split bedroom design gives everyone privacy in their own space.