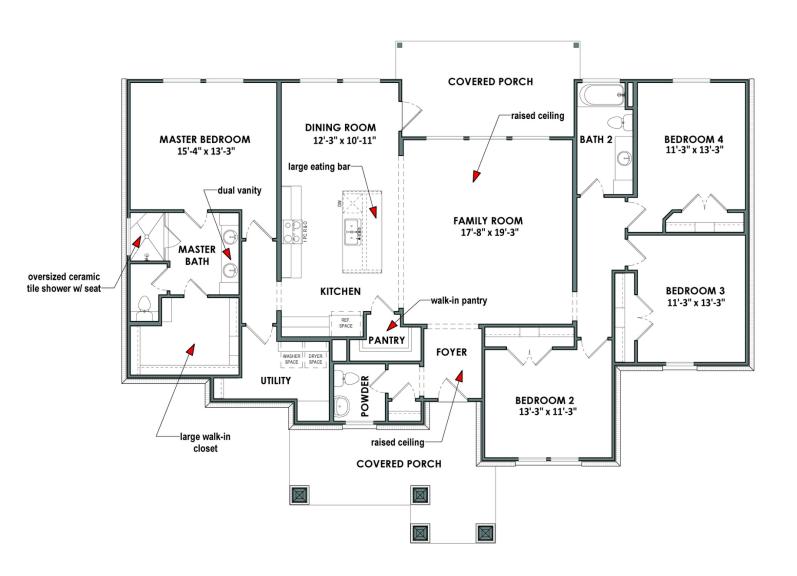

The 4 bedroom, 2.5 bathroom Cisco is the perfect place to call home. With a raised ceiling in the family room and foyer, this home feels open and spacious. The large kitchen island with an eating bar and walk-in pantry provides plenty of space for cooking and storing food. The master bath features an oversized walk-in shower, dual vanities, and a large walk-in closet. The split bedroom design gives everyone privacy in their own space.

## Floor Plan | Elevation B | Cisco