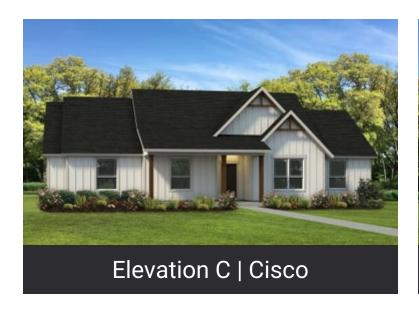

**CISCO** 





|        |          | <del>C</del> |       |        |
|--------|----------|--------------|-------|--------|
| 2,138  | 3        | 2.5          | 1.0   | None   |
| Sq.Ft. | Bedrooms | Bathrooms    | Story | Garage |

The 4 bedroom, 2.5 bathroom Cisco is the perfect place to call home. With a raised ceiling in the family room and foyer, this home feels open and spacious. The large kitchen island with an eating bar and walk-in pantry provides plenty of space for cooking and storing food. The master bath features an oversized walk-in shower, dual vanities, and a large walk-in closet. The split bedroom design gives everyone privacy in their own space.

## WWW.TILSONHOMES.COM













## WWW.TILSONHOMES.COM







## Floor Plan | Elevation B | Cisco



## WWW.TILSONHOMES.COM