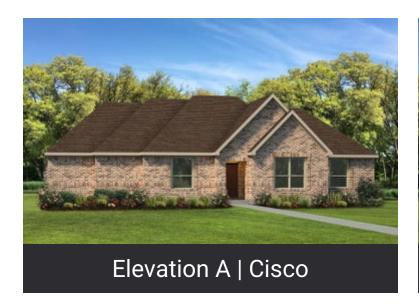

**CISCO** 

|        |          | <del>C</del> |       |        |
|--------|----------|--------------|-------|--------|
| 2,138  | 3        | 2.5          | 1.0   | None   |
| Sq.Ft. | Bedrooms | Bathrooms    | Story | Garage |

The 4 bedroom, 2.5 bathroom Cisco is the perfect place to call home. With a raised ceiling in the family room and foyer, this home feels open and spacious. The large kitchen island with an eating bar and walk-in pantry provides plenty of space for cooking and storing food. The master bath features an oversized walk-in shower, dual vanities, and a large walk-in closet. The split bedroom design gives everyone privacy in their own space.