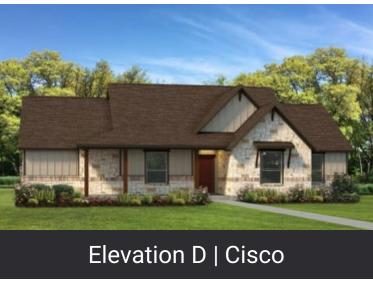

**CISCO** 

|        |          | <del>C</del> |       |        |
|--------|----------|--------------|-------|--------|
| 2,138  | 3        | 2.5          | 1.0   | None   |
| Sq.Ft. | Bedrooms | Bathrooms    | Story | Garage |

The 4 bedroom, 2.5 bathroom Cisco is the perfect place to call home. With a raised ceiling in the family room and foyer, this home feels open and spacious. The large kitchen island with an eating bar and walk-in pantry provides plenty of space for cooking and storing food. The master bath features an oversized walk-in shower, dual vanities, and a large walk-in closet. The split bedroom design gives everyone privacy in their own space.