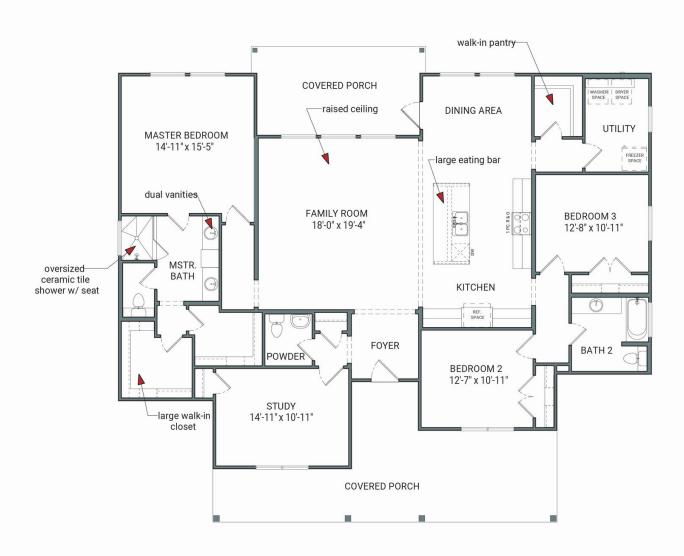

## **BRAZORIA**

2,222 3 2.5 1.0 None
Sq.Ft. Bedrooms Bathrooms Story Garage

The Brazoria Floor Plan is perfect for a spacious and well-thought-out living space. It offers three bedrooms, two full bathrooms, and a powder bathroom located conveniently off of the foyer. The master suite boasts dual vanities along with his and her closets. Additionally, there is a study, a walk-in pantry, and a large utility room. This floor plan blends practicality with spaciousness making it perfect for anyone wanting to combine comfort with convenience.

## **Brazoria C | Floor Plan**