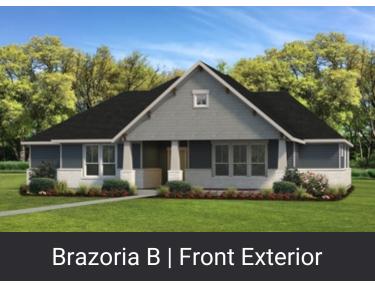

## **BRAZORIA**

2,222 3 2.5 1.0 None
Sq.Ft. Bedrooms Bathrooms Story Garage

The Brazoria Floor Plan is perfect for a spacious and well-thought-out living space. It offers three bedrooms, two full bathrooms, and a powder bathroom located conveniently off of the foyer. The master suite boasts dual vanities along with his and her closets. Additionally, there is a study, a walk-in pantry, and a large utility room. This floor plan blends practicality with spaciousness making it perfect for anyone wanting to combine comfort with convenience.