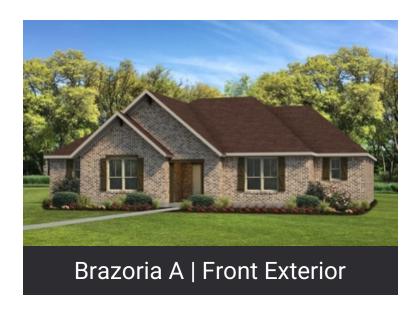

## **BRAZORIA**

2,222 3 2.5 1.0 None
Sq.Ft. Bedrooms Bathrooms Story Garage

The Brazoria Floor Plan is perfect for a spacious and well-thought-out living space. It offers three bedrooms, two full bathrooms, and a powder bathroom located conveniently off of the foyer. The master suite boasts dual vanities along with his and her closets. Additionally, there is a study, a walk-in pantry, and a large utility room. This floor plan blends practicality with spaciousness making it perfect for anyone wanting to combine comfort with convenience.