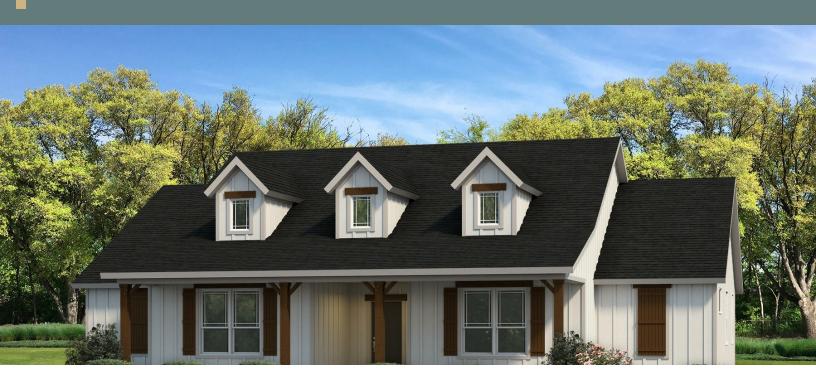

## **BRAZORIA**

2,222 3 2.5 1.0 None
Sq.Ft. Bedrooms Bathrooms Story Garage

The Brazoria Floor Plan is perfect for a spacious and well-thought-out living space. It offers three bedrooms, two full bathrooms, and a powder bathroom located conveniently off of the foyer. The master suite boasts dual vanities along with his and her closets. Additionally, there is a study, a walk-in pantry, and a large utility room. This floor plan blends practicality with spaciousness making it perfect for anyone wanting to combine comfort with convenience.