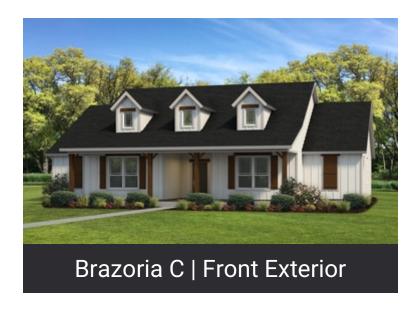

## **BRAZORIA**

2,222 3 2.5 1.0 None
Sq.Ft. Bedrooms Bathrooms Story Garage

The Brazoria Floor Plan is perfect for a spacious and well-thought-out living space. It offers three bedrooms, two full bathrooms, and a powder bathroom located conveniently off of the foyer. The master suite boasts dual vanities along with his and her closets. Additionally, there is a study, a walk-in pantry, and a large utility room. This floor plan blends practicality with spaciousness making it perfect for anyone wanting to combine comfort with convenience.