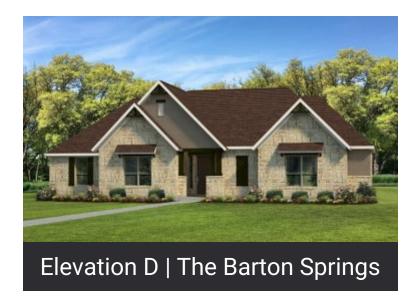

## **BARTON SPRINGS**





|        |          | <del>C</del> |       |        |
|--------|----------|--------------|-------|--------|
| 2,310  | 3        | 3.5          | None  | None   |
| Sq.Ft. | Bedrooms | Bathrooms    | Story | Garage |

The Barton Springs boasts 3 bedrooms, 2.5 bathrooms, and a versatile study for all your needs. The master suite is a grand retreat, complete with two large walk-in closets, his and hers sinks, and an oversized walk-in shower. You won't be able to resist hosting friends and family with the open-concept family room, dining room, and kitchen, which includes a large island, eating bar, and walk-in pantry.

#### WWW.TILSONHOMES.COM



# **BARTON SPRINGS**











WWW.TILSONHOMES.COM



## **BARTON SPRINGS**



### Floor Plan | Elevation D | The Barton Springs



#### WWW.TILSONHOMES.COM