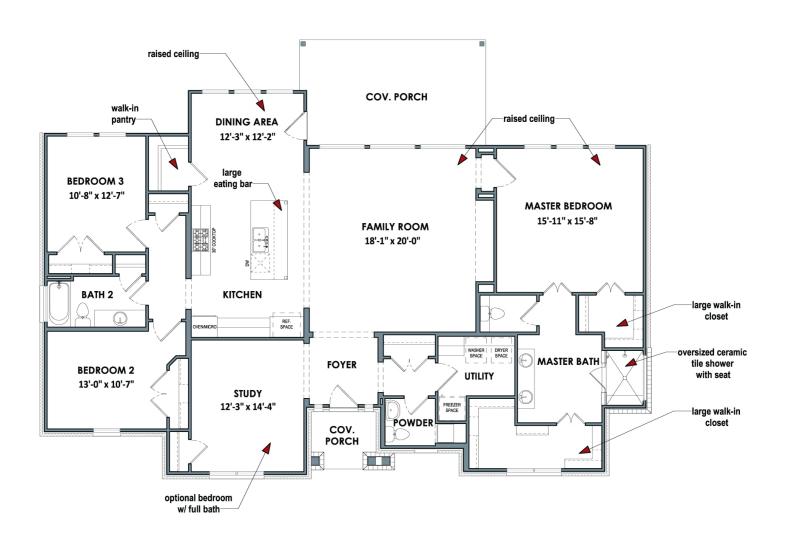

The Barton Springs boasts 3 bedrooms, 2.5 bathrooms, and a versatile study for all your needs. The master suite is a grand retreat, complete with two large walk-in closets, his and hers sinks, and an oversized walk-in shower. You won't be able to resist hosting friends and family with the open-concept family room, dining room, and kitchen, which includes a large island, eating bar, and walk-in pantry.

### Floor Plan | Elevation D | The Barton Springs