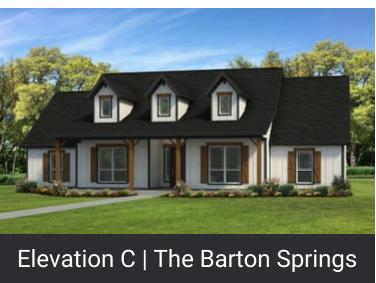

## **BARTON SPRINGS**

|        |          | <del>C</del> |       |        |
|--------|----------|--------------|-------|--------|
| 2,310  | 3        | 3.5          | None  | None   |
| Sq.Ft. | Bedrooms | Bathrooms    | Story | Garage |

The Barton Springs boasts 3 bedrooms, 2.5 bathrooms, and a versatile study for all your needs. The master suite is a grand retreat, complete with two large walk-in closets, his and hers sinks, and an oversized walk-in shower. You won't be able to resist hosting friends and family with the open-concept family room, dining room, and kitchen, which includes a large island, eating bar, and walk-in pantry.