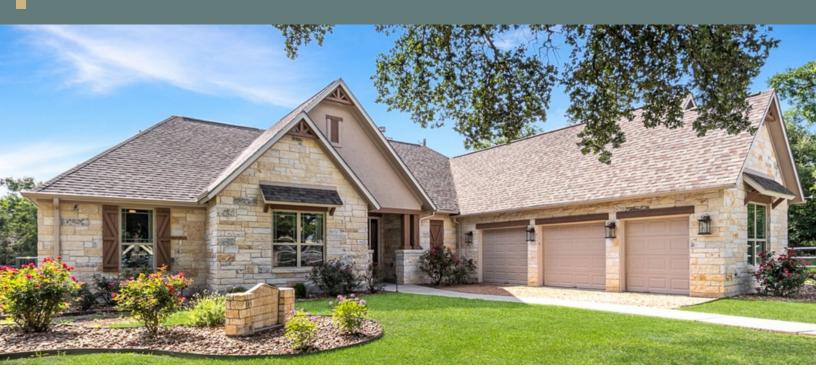

## **BARTON SPRINGS**

|        |          | <del>C</del> |       |        |
|--------|----------|--------------|-------|--------|
| 2,310  | 3        | 3.5          | None  | None   |
| Sq.Ft. | Bedrooms | Bathrooms    | Story | Garage |

The Barton Springs boasts 3 bedrooms, 2.5 bathrooms, and a versatile study for all your needs. The master suite is a grand retreat, complete with two large walk-in closets, his and hers sinks, and an oversized walk-in shower. You won't be able to resist hosting friends and family with the open-concept family room, dining room, and kitchen, which includes a large island, eating bar, and walk-in pantry.