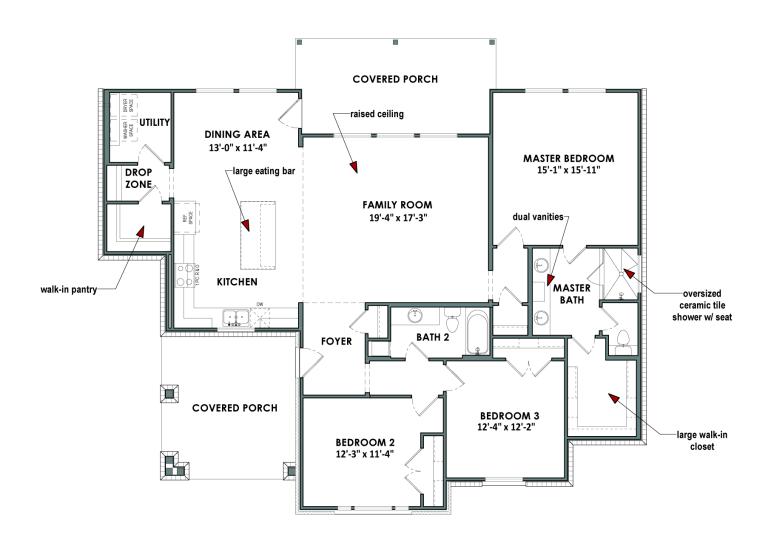

The Arlington home offers a modern and spacious design perfect for small families. The expansive family room boasts raised ceilings, sunlight-filled windows, and an open concept to the kitchen's large eating bar for easy entertaining. Near the dining area is a convenient utility room and drop zone plus plenty of storage in thr walk-in pantry. Thoughtfully placed on one end is an elegant master suite complete with dual vanities, oversized ceramic tile shower, and ample closet space. Two additional bedrooms share their own full bathroom.

### Floorplan | Elevation D | The Arlington