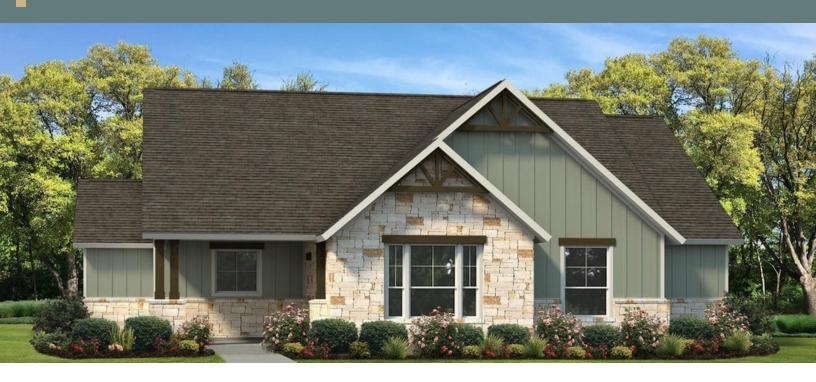

The Arlington home offers a modern and spacious design perfect for small families. The expansive family room boasts raised ceilings, sunlight-filled windows, and an open concept to the kitchen's large eating bar for easy entertaining. Near the dining area is a convenient utility room and drop zone plus plenty of storage in thr walk-in pantry. Thoughtfully placed on one end is an elegant master suite complete with dual vanities, oversized ceramic tile shower, and ample closet space. Two additional bedrooms share their own full bathroom.