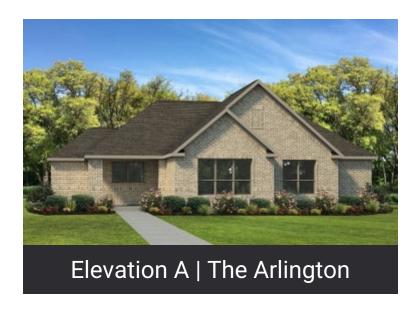

The Arlington home offers a modern and spacious design perfect for small families. The expansive family room boasts raised ceilings, sunlight-filled windows, and an open concept to the kitchen's large eating bar for easy entertaining. Near the dining area is a convenient utility room and drop zone plus plenty of storage in thr walk-in pantry. Thoughtfully placed on one end is an elegant master suite complete with dual vanities, oversized ceramic tile shower, and ample closet space. Two additional bedrooms share their own full bathroom.