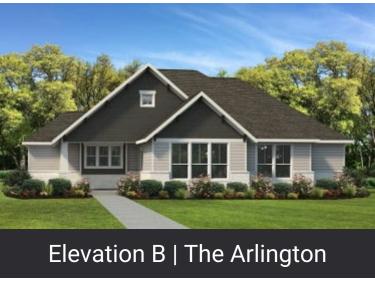

The Arlington home offers a modern and spacious design perfect for small families. The expansive family room boasts raised ceilings, sunlight-filled windows, and an open concept to the kitchen's large eating bar for easy entertaining. Near the dining area is a convenient utility room and drop zone plus plenty of storage in thr walk-in pantry. Thoughtfully placed on one end is an elegant master suite complete with dual vanities, oversized ceramic tile shower, and ample closet space. Two additional bedrooms share their own full bathroom.