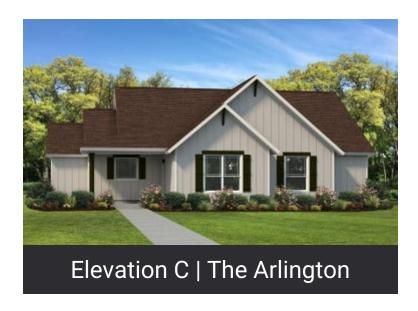

The Arlington home offers a modern and spacious design perfect for small families. The expansive family room boasts raised ceilings, sunlight-filled windows, and an open concept to the kitchen's large eating bar for easy entertaining. Near the dining area is a convenient utility room and drop zone plus plenty of storage in thr walk-in pantry. Thoughtfully placed on one end is an elegant master suite complete with dual vanities, oversized ceramic tile shower, and ample closet space. Two additional bedrooms share their own full bathroom.