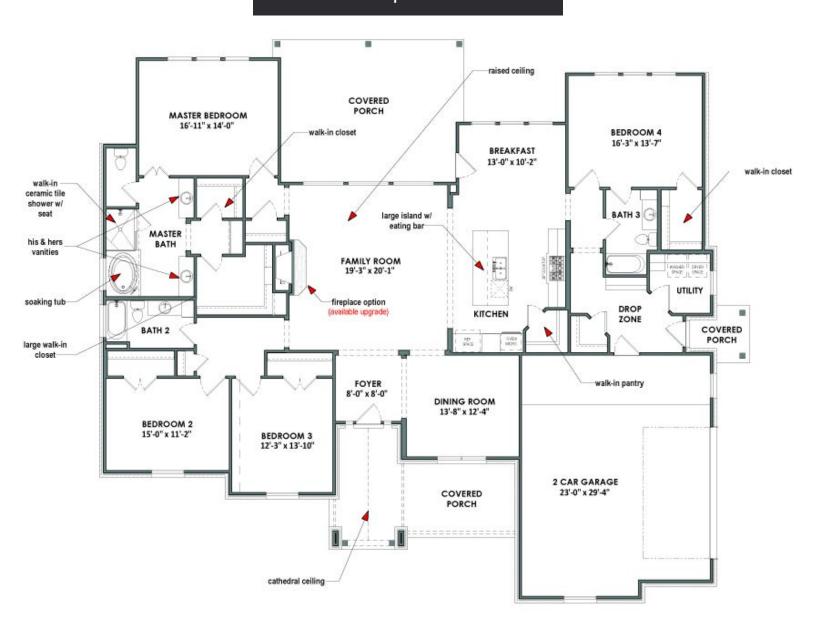

Growing and active families will find plenty of space and privacy in the La Salle. This sprawling home features three separated living quarters: a large master suite with plenty of walk-in closet space, a soaking tub, and double vanities; another smaller suite with a walk-in closet and full bathroom; and a pair of bedrooms with a shared full bathroom. The large kitchen, breakfast area, and family room make up the central gathering space, with a dedicated dining room near the front entrance. Covered porches create additional entertaining spaces at the front and rear, and an attached 2-car garage leads into a drop zone and utility room on the right.

### Floor Plan | The La Salle