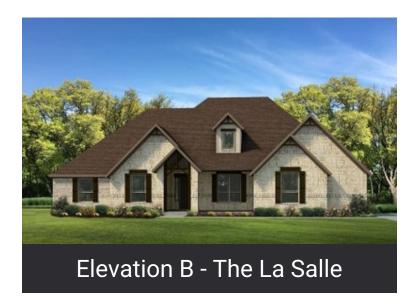

### LA SALLE

|        |          | <del>C</del> |       |        |
|--------|----------|--------------|-------|--------|
| 2,919  | 4        | 3.0          | 1.0   | 2      |
| Sq.Ft. | Bedrooms | Bathrooms    | Story | Garage |

Growing and active families will find plenty of space and privacy in the La Salle. This sprawling home features three separated living quarters: a large master suite with plenty of walk-in closet space, a soaking tub, and double vanities; another smaller suite with a walk-in closet and full bathroom; and a pair of bedrooms with a shared full bathroom. The large kitchen, breakfast area, and family room make up the central gathering space, with a dedicated dining room near the front entrance. Covered porches create additional entertaining spaces at the front and rear, and an attached 2-car garage leads into a drop zone and utility room on the right.

## LA SALLE