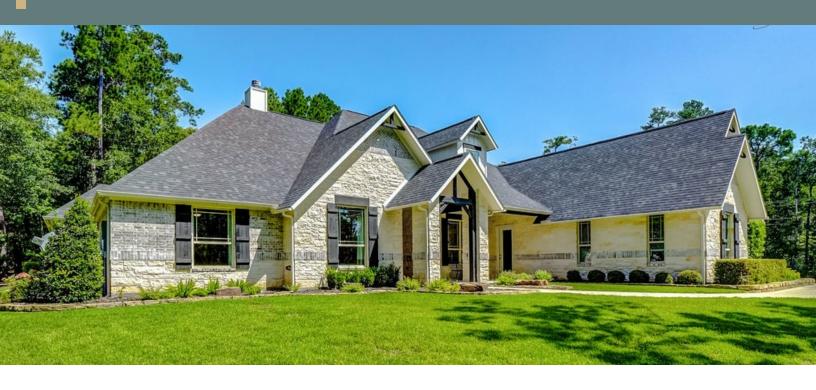

### LA SALLE

|        |          | <del>C</del> |       |        |
|--------|----------|--------------|-------|--------|
| 2,919  | 4        | 3.0          | 1.0   | 2      |
| Sq.Ft. | Bedrooms | Bathrooms    | Story | Garage |

Growing and active families will find plenty of space and privacy in the La Salle. This sprawling home features three separated living quarters: a large master suite with plenty of walk-in closet space, a soaking tub, and double vanities; another smaller suite with a walk-in closet and full bathroom; and a pair of bedrooms with a shared full bathroom. The large kitchen, breakfast area, and family room make up the central gathering space, with a dedicated dining room near the front entrance. Covered porches create additional entertaining spaces at the front and rear, and an attached 2-car garage leads into a drop zone and utility room on the right.

# LA SALLE